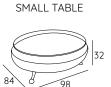

#### **ATA SMALL TABLE:**

- 1 high resilience polyurethane foam of different densities;
- 2 structural frame in solid firwood;
- 3 chrome metal feet;
- 4 glass top;
- 5 structural frame in chrome metal.

# **TECHNICAL DETAILS:**

| Removable cover: NO | kg | m³   | mts                        |
|---------------------|----|------|----------------------------|
| ATA 1S              | 39 | 0.68 | (1) 3,60 (2) 1.95 (3) 2.40 |
| ATA 2S              | 50 | 1.33 | (1) 3,60 (2) 3.10 (3) 2.40 |
| ATA 3S              | 60 | 1.64 | (1) 3,60 (2) 4.90 (3) 2.40 |
| ATA SMALL TABLE     | 18 | 0.26 | 1.70                       |