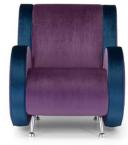

Ata is one of the classic collections by Adrenalina. It consists of an armchair, a 2-seater or 3-seater sofa and a small table. It can be truly considered as a best seller. Even if its lines are soft, they leave a strong mark on rooms. They look so energetic that those sofas turn out to be comfortable and snug. They are suitable for interior design decoration, but they can also give guests a warm welcome and make rooms be notable.

# **ATA SOFA:**

- 1 dacron® fiber 100 gr;
- 2 high resilience polyurethane foam of different densities;
- 3 structural frame in solid firwood;
- 4 chrome metal feet.

**PHOTO GALLERY:** 

Ata armchair

Ata small table

Ata 3 seater sofa