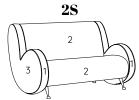

# **ATA SOFA:**

- 1 dacron® fiber 100 gr;
- 2 high resilience polyurethane foam of different densities;
- 3 structural frame in solid firwood;
- 4 chrome metal feet.