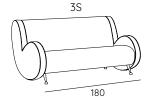

# **ATA SOFA:**

- 1 dacron® fiber 100 gr;
- 2 high resilience polyurethane foam of different densities;
- 3 structural frame in solid firwood;
- 4 chrome metal feet.

# **TECHNICAL DETAILS:**

| Removable cover: NO | kg | m³   | mts                        |
|---------------------|----|------|----------------------------|
| ATA 1S              | 39 | 0.68 | (1) 3,60 (2) 1.95 (3) 2.40 |
| ATA 2S              | 50 | 1.33 | (1) 3,60 (2) 3.10 (3) 2.40 |
| ATA 3S              | 60 | 1.64 | (1) 3,60 (2) 4.90 (3) 2.40 |
| ATA SMALL TABLE     | 18 | 0.26 | 1.70                       |