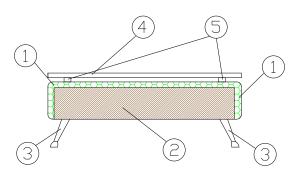

#### **ATA SMALL TABLE:**

- 1 high resilience polyurethane foam of different densities;
- 2 structural frame in solid firwood;
- 3 chrome metal feet;
- 4 glass top;
- 5 structural frame in chrome metal.