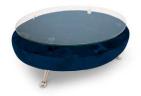

#### **ATA SMALL TABLE:**

- 1 high resilience polyurethane foam of different densities;
- 2 structural frame in solid firwood;
- 3 chrome metal feet;
- 4 glass top;
- 5 structural frame in chrome metal.

**PHOTO GALLERY:** 

Ata armchair

Ata small table

Ata 3 seater sofa