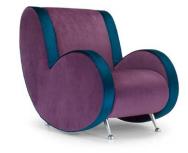

Ata is one of the classic collections by Adrenalina. It consists of an armchair, a 2-seater or 3-seater sofa and a small table. It can be truly considered as a best seller. Even if its lines are soft, they leave a strong mark on rooms. They look so energetic that those sofas turn out to be comfortable and snug. They are suitable for interior design decoration, but they can also give guests a warm welcome and make rooms be notable.

# **ATA SOFA:**

- 1 dacron® fiber 100 gr;
- 2 high resilience polyurethane foam of different densities;
- 3 structural frame in solid firwood;
- 4 chrome metal feet.

**PHOTO GALLERY:** 

Ata armchair

Ata small table

Ata 3 seater sofa