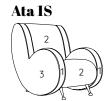

# **ATA SOFA:**

- 1 dacron® fiber 100 gr;
- 2 high resilience polyurethane foam of different densities;
- 3 structural frame in solid firwood;
- 4 chrome metal feet.