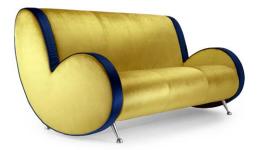

Ata is one of the classic collections by Adrenalina. It consists of an armchair, a 2-seater or 3-seater sofa and a small table. It can be truly considered as a best seller. Even if its lines are soft, they leave a strong mark on rooms. They look so energetic that those sofas turn out to be comfortable and snug. They are suitable for interior design decoration, but they can also give guests a warm welcome and make rooms be notable.

# **ATA SOFA:**

- 1 dacron® fiber 100 gr;
- 2 high resilience polyurethane foam of different densities;
- 3 structural frame in solid firwood;
- 4 chrome metal feet.

**PHOTO GALLERY:** 

Ata armchair

Ata small table

Ata 3 seater sofa