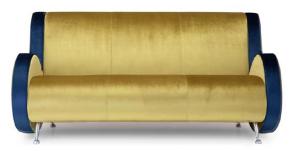

Ata is one of the classic collections by Adrenalina. It consists of an armchair, a 2-seater or 3-seater sofa and a small table. It can be truly considered as a best seller. Even if its lines are soft, they leave a strong mark on rooms. They look so energetic that those sofas turn out to be comfortable and snug. They are suitable for interior design decoration, but they can also give guests a warm welcome and make rooms be notable.

# **ATA SOFA:**

- 1 dacron® fiber 100 gr;
- 2 high resilience polyurethane foam of different densities;
- 3 structural frame in solid firwood;
- 4 chrome metal feet.

**PHOTO GALLERY:** 

Ata armchair

Ata small table

Ata 3 seater sofa