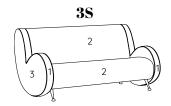

# **ATA SOFA:**

- 1 dacron® fiber 100 gr;
- 2 high resilience polyurethane foam of different densities;
- 3 structural frame in solid firwood;
- 4 chrome metal feet.