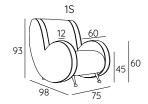

## **DIMENSIONS:**

### FEET:

h 10

# **TECHNICAL DETAILS:**

| Removable cover: NO | kg | m³   | mts                        |
|---------------------|----|------|----------------------------|
| ATA 1S              | 39 | 0.68 | (1) 3,60 (2) 1.95 (3) 2.40 |
| ATA 2S              | 50 | 1.33 | (1) 3,60 (2) 3.10 (3) 2.40 |
| ATA 3S              | 60 | 1.64 | (1) 3,60 (2) 4.90 (3) 2.40 |
| ATA SMALL TABLE     | 18 | 0.26 | 1.70                       |