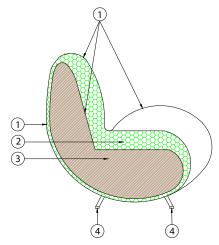

# **ATA SOFA:**

- 1 dacron® fiber 100 gr;
- 2 high resilience polyurethane foam of different densities;
- 3 structural frame in solid firwood;
- 4 chrome metal feet.