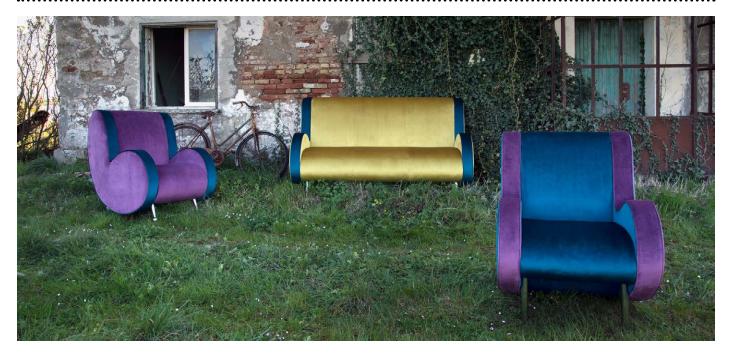

Ata is one of the classic collections by Adrenalina. It consists of an armchair, a 2-seater or 3-seater sofa and a small table. It can be truly considered as a best seller. Even if its lines are soft, they leave a strong mark on rooms. They look so energetic that those sofas turn out to be comfortable and snug. They are suitable for interior design decoration, but they can also give guests a warm welcome and make rooms be notable.

**PHOTO GALLERY:** 

Ata armchair

Ata small table

Ata 3 seater sofa