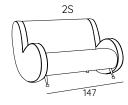

# **ATA SOFA:**

- 1 dacron® fiber 100 gr;
- 2 high resilience polyurethane foam of different densities;
- 3 structural frame in solid firwood;
- 4 chrome metal feet.

# **TECHNICAL DETAILS:**

| Removable cover: NO | kg | m³   | mts                        |
|---------------------|----|------|----------------------------|
| ATA 1S              | 39 | 0.68 | (1) 3,60 (2) 1.95 (3) 2.40 |
| ATA 2S              | 50 | 1.33 | (1) 3,60 (2) 3.10 (3) 2.40 |
| ATA 3S              | 60 | 1.64 | (1) 3,60 (2) 4.90 (3) 2.40 |
| ATA SMALL TABLE     | 18 | 0.26 | 1.70                       |