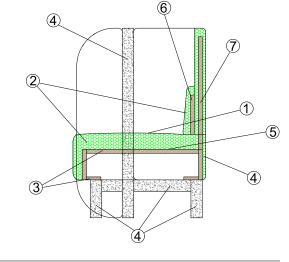

- 1 dacron® fiber 100 gr;
- 2 high resilience polyurethane foam of different densities;
- 3 structural frame in plywood;
- 4 structure in varnished iron;
- 5 elastic webbing;
- 6 structural frame in wooden multiflex;
- 7 structural frame in wooden multiflex and plywood.