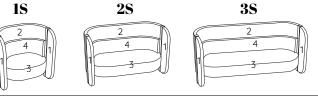

## **TECHNICAL DETAILS:**

| Removable cover: NO    | kg   | m³           |
|------------------------|------|--------------|
| BIGALA 1S<br>BIGALA 2S | <br> | 0.68<br>1.12 |
| BIGALA 3S              | /    | 1.55         |