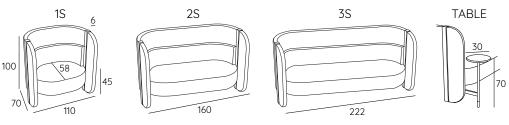

### DESIGN ROBERTO GIACOMUCCI



Bigala arises from a reflection on the boundary between inside and outside, between function and evasion, between privacy and openness, and enhances the role of upholsterd furnishings as increasingly versatile elements in domestic and public living environments that are meant to host a universe of people relating with each other in many ways. Whether to cocoon a long, welldeserved relaxing break or to welcome company for an informal meeting,

- 1 dacron® fiber 100 gr;
- 2 high resilience polyurethane foam of different densities;
- 3 structural frame in plywood;
- 4 structure in varnished iron;
- 5 elastic webbing;
- 6 structural frame in wooden multiflex;
- 7 structural frame in wooden multiflex and plywood.

### **DIMENSIONS:**



#### **STRUCTURE:**

https://adrenalina.it/bigala/













BIGALA

DESIGN ROBERTO GIACOMUCCI

BIGALA

adrenalina

# DEVICES:



Two USB socket. Power supply 230 V. Different voltage upon request.



Schuko socket. Power supply 230 V. UK and USA plug on demand.

mts

## **TECHNICAL DETAILS:**

| Removable cover: NO    | kg   | m³           |
|------------------------|------|--------------|
| BIGALA 1S<br>BIGALA 2S | <br> | 0.68<br>1.12 |
| BIGALA 3S              | /    | 1.55         |





## **SUGGESTED FABRICS:**

| Souchsild Fadurds. |            |        |         |                  |             |              |             |             |             |  |  |
|--------------------|------------|--------|---------|------------------|-------------|--------------|-------------|----