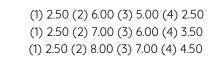

eeting,

- 1 dacron® fiber 100 gr;
- 2 high resilience polyurethane foam of different densities;
- 3 structural frame in plywood;
- 4 structure in varnished iron;
- 5 elastic webbing;
- 6 structural frame in wooden multiflex;
- 7 structural frame in wooden multiflex and plywood.

### **DIMENSIONS:**



#### **STRUCTURE:**

https://adrenalina.it/bigala/













BIGALA

DESIGN ROBERTO GIACOMUCCI

BIGALA

adrenalina

# DEVICES:



Two USB socket. Power supply 230 V. Different voltage upon request.



Schuko socket. Power supply 230 V. UK and USA plug on demand.

mts

## **TECHNICAL DETAILS:**

| Removable cover: NO    | kg   | m³           |
|------------------------|------|--------------|
| BIGALA 1S<br>BIGALA 2S | <br> | 0.68<br>1.12 |
| BIGALA 3S              | /    | 1.55         |





## **SUGGESTED FABRICS:**

| Souchsild Fadurds. |            |        |         |                  |             |              |             |             |             |  |  |
|--------------------|------------|--------|---------|------------------|-------------|--------------|-------------|-------------|-------------|--|--|
| Lemming 29500      | Luna/Z CS  | Amara  | Mirage  | Sprint           | Sole CS     | Nemi melange | Angel combo | Angel chevy | Angel jumbo |  |  |
|                    |            |        |         |                  |             |              |             |             |             |  |  |
| Europost 2         | Natur wool | Fenice | Vintage | Tiffany contract | Polaris Pro | Нарру        | Parasol 100 |             |             |  |  |

# **PHOTO GAL