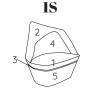

- 1 dacron® fiber 100 gr;
- 2 high resilience polyurethane foam of different densities;
- 3 structural frame in plywood and multiflex wood;
- 4 elastic webbing;
- 5 structural frame in plywood;
- 6 base in fiberglass/steel tubular frame.

#### **TECHNICAL DETAILS:**

| Removable cover: NO        | kg | m³   | mts                                          |
|----------------------------|----|------|----------------------------------------------|
| BIXIB 1P WITH BASE         | /  | 0.68 | (1) 1.10 (2) 1.20 (3) 3.00 (4) 1.10 (5) 3.00 |
| BIXIB 2P WITH BASE         | /  | 1.05 | (1) 1.70 (2) 2.20 (3) 3.50 (4) 1.50 (5) 3.50 |
| BIXIB 1P WITH TUBULAR BASE | /  | 0.68 | (1) 1.10 (2) 1.20 (3) 3.00 (4) 1.10 (5) 3.00 |
| BIXIB 2P WITH TUBULAR BASE | /  | 1.05 | (1) 1.70 (2) 2.20 (3) 3.50 (4) 1.50 (5) 3.50 |
|                            |    |      |                                              |