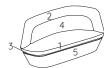

- 1 dacron® fiber 100 gr;
- 2 high resilience polyurethane foam of different densities;
- 3 structural frame in plywood and multiflex wood;
- 4 elastic webbing;
- 5 structural frame in plywood;
- 6 base in fiberglass/steel tubular frame.

#### **TECHNICAL DETAILS:**

| Removable cover: NO        | kg | m³   | mts                                          |
|----------------------------|----|------|----------------------------------------------|
| BIXIB 1P WITH BASE         | /  | 0.68 | (1) 1.10 (2) 1.20 (3) 3.00 (4) 1.10 (5) 3.00 |
| BIXIB 2P WITH BASE         | /  | 1.05 | (1) 1.70 (2) 2.20 (3) 3.50 (4) 1.50 (5) 3.50 |
| BIXIB 1P WITH TUBULAR BASE | /  | 0.68 | (1) 1.10 (2) 1.20 (3) 3.00 (4) 1.10 (5) 3.00 |
| BIXIB 2P WITH TUBULAR BASE | /  | 1.05 | (1) 1.70 (2) 2.20 (3) 3.50 (4) 1.50 (5) 3.50 |
|                            |    |      |                                              |