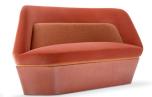

Bixib freely refers to the Latin name of the silkworm: Bombyx Mori. The palindrome neologism narrates the geometry of upholstered artefacts that change according to the perspective from which you observe them: what is simmetrical from the front becomes freely organic as the observation angle changes. Bixib rests on an innovative base in fiberglass.

## **PHOTO GALLERY:**

Bixib armchair with fiberglass base

Bixib armchair with tubular base

Bixib 2 seater sofa with fiberglass base

Bixib 2 seater sofa with tubular base