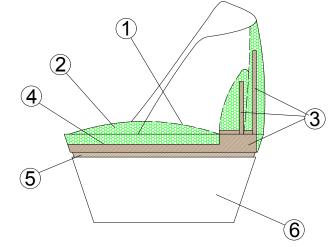

- 1 dacron® fiber 100 gr;
- 2 high resilience polyurethane foam of different densities;
- 3 structural frame in plywood and multiflex wood;
- 4 elastic webbing;
- 5 structural frame in plywood;
- 6 base in fiberglass/steel tubular frame.