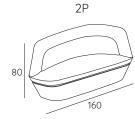

Bixib freely refers to the Latin name of the silkworm: Bombyx Mori. The palindrome neologism narrates the geometry of upholstered artefacts that change according to the perspective from which you observe them: what is simmetrical from the front becomes freely organic as the observation angle changes. Bixib rests on an innovative base in fiberglass.

- 1 dacron® fiber 100 gr;
- 2 high resilience polyurethane foam of different densities;
- 3 structural frame in plywood and multiflex wood;
- 4 elastic webbing;
- 5 structural frame in plywood;
- 6 base in fiberglass/steel tubular frame.



## **DIMENSIONS:**

## Fiberglass base version





# **Tubular frame version**





### **BASES:**





### **COLOR TUBULAR BASE:**

RAL on demand



#### **TECHNICAL DETAILS:**

| Removable cover: NO        | kg | m³   | mts                                          |
|----------------------------|----|------|----------------------------------------------|
| BIXIB 1P WITH BASE         | /  | 0.68 | (1) 1.10 (2) 1.20 (3) 3.00 (4) 1.10 (5) 3.00 |
| BIXIB 2P WITH BASE         | /  | 1.05 | (1) 1.70 (2) 2.20 (3) 3.50 (4) 1.50 (5) 3.50 |
| BIXIB 1P WITH TUBULAR BASE | /  | 0.68 | (1) 1.10 (2) 1.20 (3) 3.00 (4) 1.10 (5) 3.00 |
| BIXIB 2P WITH TUBULAR BASE | /  | 1.05 | (1) 1.70 (2) 2.20 (3) 3.50 (4) 1.50 (5) 3.50 |
|                            |    |      |                                              |





**2S** 





**2S** 

## **SUGGESTE