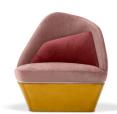

Bixib freely refers to the Latin name of the silkworm: Bombyx Mori. The palindrome neologism narrates the geometry of upholstered artefacts that change according to the perspective from which you observe them: what is simmetrical from the front becomes freely organic as the observation angle changes. Bixib rests on an innovative base in fiberglass.

## **PHOTO GALLERY:**

Bixib armchair with fiberglass base

Bixib armchair with tubular base

Bixib 2 seater sofa with fiberglass base

Bixib 2 seater sofa with tubular base