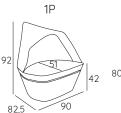

Bixib freely refers to the Latin name of the silkworm: Bombyx Mori. The palindrome neologism narrates the geometry of upholstered artefacts that change according to the perspective from which you observe them: what is simmetrical from the front becomes freely organic as the observation angle changes. Bixib rests on an innovative base in fiberglass.

- 1 dacron® fiber 100 gr;
- 2 high resilience polyurethane foam of different densities;
- 3 structural frame in plywood and multiflex wood;
- 4 elastic webbing;
- 5 structural frame in plywood;
- 6 base in fiberglass/steel tubular frame.



## **DIMENSIONS:**

## Fiberglass base version





# **Tubular frame version**





### **BASES:**





### **COLOR TUBULAR BASE:**

RAL on demand



#### **TECHNICAL DETAILS:**

| Removable cover: NO        | kg | m³   | mts                                          |
|----------------------------|----|------|----------------------------------------------|
| BIXIB 1P WITH BASE         | /  | 0.68 | (1) 1.10 (2) 1.20 (3) 3.00 (4) 1.10 (5) 3.00 |
| BIXIB 2P WITH BASE         | /  | 1.05 | (1) 1.70 (2) 2.20 (3) 3.50 (4) 1.50 (5) 3.50 |
| BIXIB 1P WITH TUBULAR BASE | /  | 0.68 | (1) 1.10 (2) 1.20 (3) 3.00 (4) 1.10 (5) 3.00 |
| BIXIB 2P WITH TUBULAR BASE | /  | 1.05 | (1) 1.70 (2) 2.20 (3) 3.50 (4) 1.50 (5) 3.50 |
|                            |    |      |                                              |





**2S** 





**2S** 

## **SUGGES