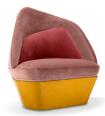

Bixib freely refers to the Latin name of the silkworm: Bombyx Mori. The palindrome neologism narrates the geometry of upholstered artefacts that change according to the perspective from which you observe them: what is simmetrical from the front becomes freely organic as the observation angle changes. Bixib rests on an innovative base in fiberglass.

## **PHOTO GALLERY:**

Bixib armchair with fiberglass base

Bixib armchair with tubular base

Bixib 2 seater sofa with fiberglass base

Bixib 2 seater sofa with tubular base