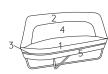

- 1 dacron® fiber 100 gr;
- 2 high resilience polyurethane foam of different densities;
- 3 structural frame in plywood and multiflex wood;
- 4 elastic webbing;
- 5 structural frame in plywood;
- 6 base in fiberglass/steel tubular frame.

#### **TECHNICAL DETAILS:**

| Removable cover: NO        | kg | m³   | mts                                          |
|----------------------------|----|------|----------------------------------------------|
| BIXIB 1P WITH BASE         | /  | 0.68 | (1) 1.10 (2) 1.20 (3) 3.00 (4) 1.10 (5) 3.00 |
| BIXIB 2P WITH BASE         | /  | 1.05 | (1) 1.70 (2) 2.20 (3) 3.50 (4) 1.50 (5) 3.50 |
| BIXIB 1P WITH TUBULAR BASE | /  | 0.68 | (1) 1.10 (2) 1.20 (3) 3.00 (4) 1.10 (5) 3.00 |
| BIXIB 2P WITH TUBULAR BASE | /  | 1.05 | (1) 1.70 (2) 2.20 (3) 3.50 (4) 1.50 (5) 3.50 |
|                            |    |      |                                              |