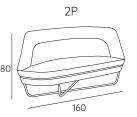

## **DIMENSIONS:**

## Fiberglass base version

#### **TECHNICAL DETAILS:**

| Removable cover: NO        | kg | m³   | mts                                          |
|----------------------------|----|------|----------------------------------------------|
| BIXIB 1P WITH BASE         | /  | 0.68 | (1) 1.10 (2) 1.20 (3) 3.00 (4) 1.10 (5) 3.00 |
| BIXIB 2P WITH BASE         | /  | 1.05 | (1) 1.70 (2) 2.20 (3) 3.50 (4) 1.50 (5) 3.50 |
| BIXIB 1P WITH TUBULAR BASE | /  | 0.68 | (1) 1.10 (2) 1.20 (3) 3.00 (4) 1.10 (5) 3.00 |
| BIXIB 2P WITH TUBULAR BASE | /  | 1.05 | (1) 1.70 (2) 2.20 (3) 3.50 (4) 1.50 (5) 3.50 |
|                            |    |      |                                              |