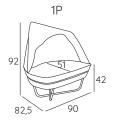

## **DIMENSIONS:**

## Fiberglass base version

#### **TECHNICAL DETAILS:**

| Removable cover: NO        | kg | m³   | mts                                          |
|----------------------------|----|------|----------------------------------------------|
| BIXIB 1P WITH BASE         | /  | 0.68 | (1) 1.10 (2) 1.20 (3) 3.00 (4) 1.10 (5) 3.00 |
| BIXIB 2P WITH BASE         | /  | 1.05 | (1) 1.70 (2) 2.20 (3) 3.50 (4) 1.50 (5) 3.50 |
| BIXIB 1P WITH TUBULAR BASE | /  | 0.68 | (1) 1.10 (2) 1.20 (3) 3.00 (4) 1.10 (5) 3.00 |
| BIXIB 2P WITH TUBULAR BASE | /  | 1.05 | (1) 1.70 (2) 2.20 (3) 3.50 (4) 1.50 (5) 3.50 |
|                            |    |      |                                              |