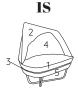

- 1 dacron® fiber 100 gr;
- 2 high resilience polyurethane foam of different densities;
- 3 structural frame in plywood and multiflex wood;
- 4 elastic webbing;
- 5 structural frame in plywood;
- 6 base in fiberglass/steel tubular frame.

#### **TECHNICAL DETAILS:**

| Removable cover: NO        | kg | m³   | mts                                          |
|----------------------------|----|------|----------------------------------------------|
| BIXIB 1P WITH BASE         | /  | 0.68 | (1) 1.10 (2) 1.20 (3) 3.00 (4) 1.10 (5) 3.00 |
| BIXIB 2P WITH BASE         | /  | 1.05 | (1) 1.70 (2) 2.20 (3) 3.50 (4) 1.50 (5) 3.50 |
| BIXIB 1P WITH TUBULAR BASE | /  | 0.68 | (1) 1.10 (2) 1.20 (3) 3.00 (4) 1.10 (5) 3.00 |
| BIXIB 2P WITH TUBULAR BASE | /  | 1.05 | (1) 1.70 (2) 2.20 (3) 3.50 (4) 1.50 (5) 3.50 |
|                            |    |      |                                              |