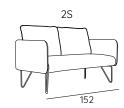

# **DOUMO**



Doumo is a Japanese expression that invites you to sit – our "yes, please" in response to the question "may I sit down?" The Doumo collection is as courteous and kind as its name. Slight roundness and convexities break the pattern of straight lines that characterize it, filling the flat surfaces with softness, without disturbing the purity of the lines. Doumo is a collection of sofas and armchairs that, thanks to freely interpretable color schemes, fit easily in tune with workspaces or spartan and essential domestic areas.

- 1 dacron® fiber 100 gr;
- 2 high resilience polyurethane foam of different densities;
- 3 structural frame in plywood;
- 4 shiny lacquered metal legs.



# **DIMENSIONS:**







# **LEGS:**



**COLOR LEGS:** 

RAL on demand

#### **TECHNICAL DETAILS:**

| Removable cover: NO | kg   | m³   | mts                        |
|---------------------|------|------|----------------------------|
| DOUMO 1S            | 25.5 | 0.62 | (1) 3.40 (2) 1.10 (3) 1.90 |
| DOUMO 2S            | 38   | 1.15 | (1) 4.80 (2) 2.80 (3) 1.90 |
| DOUMO 3S            | 52   | 1.67 | (1) 7.90 (2) 2.80 (3) 3.80 |

# 1P low



3P low



# **SUGGESTED FABRICS:**



# PHOTO GALLERY:



adrenajina