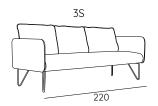

# **DIMENSIONS:**

#### **TECHNICAL DETAILS:**

| Removable cover: NO | kg   | m³   | mts                        |
|---------------------|------|------|----------------------------|
| DOUMO 1S            | 25.5 | 0.62 | (1) 3.40 (2) 1.10 (3) 1.90 |
| DOUMO 2S            | 38   | 1.15 | (1) 4.80 (2) 2.80 (3) 1.90 |
| DOUMO 3S            | 52   | 1.67 | (1) 7.90 (2) 2.80 (3) 3.80 |