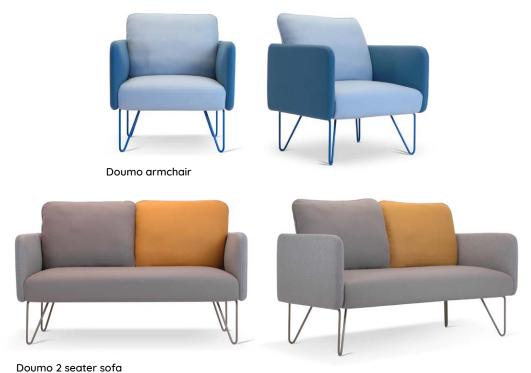

# **DOUMO**

Doumo is a Japanese expression that invites you to sit – our "yes, please" in response to the question "may I sit down?" The Doumo collection is as courteous and kind as its name. Slight roundness and convexities break the pattern of straight lines that characterize it, filling the flat surfaces with softness, without disturbing the purity of the lines. Doumo is a collection of sofas and armchairs that, thanks to freely interpretable color schemes, fit easily in tune with workspaces or spartan and essential domestic areas.

# PHOTO GALLERY:

adrenajina