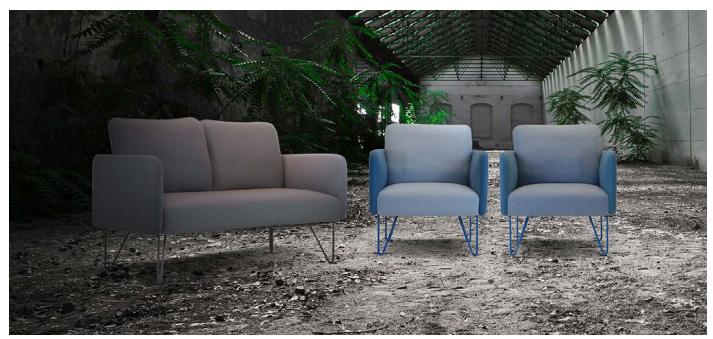

# **DOUMO**

Doumo is a Japanese expression that invites you to sit – our "yes, please" in response to the question "may I sit down?" The Doumo collection is as courteous and kind as its name. Slight roundness and convexities break the pattern of straight lines that characterize it, filling the flat surfaces with softness, without disturbing the purity of the lines. Doumo is a collection of sofas and armchairs that, thanks to freely interpretable color schemes, fit easily in tune with workspaces or spartan and essential domestic areas.

# PHOTO GALLERY:

adrenajina