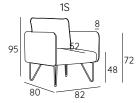

# **DOUMO**



Doumo is a Japanese expression that invites you to sit – our "yes, please" in response to the question "may I sit down?" The Doumo collection is as courteous and kind as its name. Slight roundness and convexities break the pattern of straight lines that characterize it, filling the flat surfaces with softness, without disturbing the purity of the lines. Doumo is a collection of sofas and armchairs that, thanks to freely interpretable color schemes, fit easily in tune with workspaces or spartan and essential domestic areas.

- 1 dacron® fiber 100 gr;
- 2 high resilience polyurethane foam of different densities;
- 3 structural frame in plywood;
- 4 shiny lacquered metal legs.



# **DIMENSIONS:**







# **LEGS:**



**COLOR LEGS:** 

RAL on demand

#### **TECHNICAL DETAILS:**

| Removable cover: NO | kg   | m³   | mts                        |
|---------------------|------|------|----------------------------|
| DOUMO 1S            | 25.5 | 0.62 | (1) 3.40 (2) 1.10 (3) 1.90 |
| DOUMO 2S            | 38   | 1.15 | (1) 4.80 (2) 2.80 (3) 1.90 |
| DOUMO 3S            | 52   | 1.67 | (1) 7.90 (2) 2.80 (3) 3.80 |

# 1P low



3P low



# **SUGGESTED FABRICS:**



# PHOTO GALLERY:



adrenajina