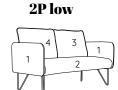

purity of the lines. Doumo is a collection of sofas and armchairs that, thanks to freely interpretable color schemes, fit easily in tune with workspaces or spartan and essential domestic areas.

- 1 dacron® fiber 100 gr;
- 2 high resilience polyurethane foam of different densities;
- 3 structural frame in plywood;
- 4 shiny lacquered metal legs.



# **DIMENSIONS:**







# **LEGS:**



**COLOR LEGS:** 

RAL on demand

#### **TECHNICAL DETAILS:**

| Removable cover: NO | kg   | m³   | mts                        |
|---------------------|------|------|----------------------------|
| DOUMO 1S            | 25.5 | 0.62 | (1) 3.40 (2) 1.10 (3) 1.90 |
| DOUMO 2S            | 38   | 1.15 | (1) 4.80 (2) 2.80 (3) 1.90 |
| DOUMO 3S            | 52   | 1.67 | (1) 7.90 (2) 2.80 (3) 3.80 |

# 1P low



3P low



# **SUGGESTED FABRICS:**



# PHOTO GALLERY:



adrenajina