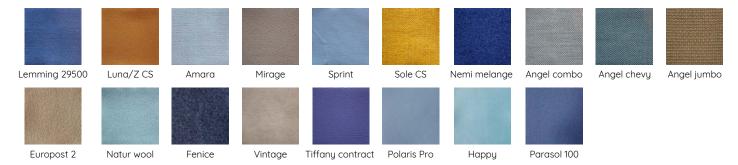

ction of sofas and armchairs that, thanks to freely interpretable color schemes, fit easily in tune with workspaces or spartan and essential domestic areas.

- 1 dacron® fiber 100 gr;
- 2 high resilience polyurethane foam of different densities;
- 3 structural frame in plywood;
- 4 shiny lacquered metal legs.



# **DIMENSIONS:**







# **LEGS:**



**COLOR LEGS:** 

RAL on demand

#### **TECHNICAL DETAILS:**

| Removable cover: NO | kg   | m³   | mts                        |
|---------------------|------|------|----------------------------|
| DOUMO 1S            | 25.5 | 0.62 | (1) 3.40 (2) 1.10 (3) 1.90 |
| DOUMO 2S            | 38   | 1.15 | (1) 4.80 (2) 2.80 (3) 1.90 |
| DOUMO 3S            | 52   | 1.67 | (1) 7.90 (2) 2.80 (3) 3.80 |

# 1P low



3P low



# **SUGGESTED FABRICS:**



# PHOTO GALLERY:



adrenajina