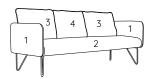

# **DIMENSIONS:**

#### **TECHNICAL DETAILS:**

| Removable cover: NO | kg   | m³   | mts                        |
|---------------------|------|------|----------------------------|
| DOUMO 1S            | 25.5 | 0.62 | (1) 3.40 (2) 1.10 (3) 1.90 |
| DOUMO 2S            | 38   | 1.15 | (1) 4.80 (2) 2.80 (3) 1.90 |
| DOUMO 3S            | 52   | 1.67 | (1) 7.90 (2) 2.80 (3) 3.80 |