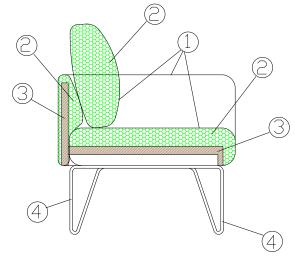

- 1 dacron® fiber 100 gr;
- 2 high resilience polyurethane foam of different densities;
- 3 structural frame in plywood;
- 4 shiny lacquered metal legs.