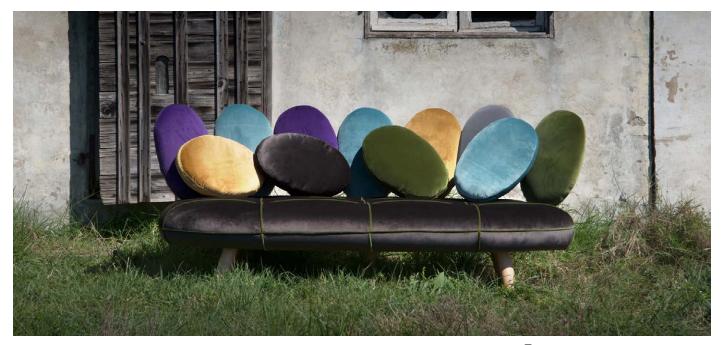

Jelly is a polisensorial, nostalgic, and futuristic couch that vaguely resembles a candy, conveying beautiful sensations and a light and a vague joy. The cylindrical legs lift him from the ground, sliding the figure and lightening the aesthetics, its rounded shapes. Jelly can be customized with an infinite combination of fabrics and colors. It can be easily placed in residential environments or private houses, interpreting it according to the context where It will be placed.