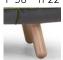

Jelly is a polisensorial, nostalgic, and futuristic couch that vaguely resembles a candy, conveying beautiful sensations and a light and a vague joy. The cylindrical legs lift him from the ground, sliding the figure and lightening the aesthetics, its rounded shapes. Jelly can be customized with an infinite combination of fabrics and colors. It can be easily placed in residential environments or private houses, interpreting it according to the context where It will be placed.

- 1 dacron® fiber 100 gr;
- 2 high resilience polyurethane foam of different densities;
- 3 structural frame in solid firwood;
- 4 natural beech feet;
- 5 connecting metal bars.



### **DIMENSIONS:**





# **LEGS:**



## **WOODEN FEET FINISHINGS:**





















https://adrenalina.it/jelly/



### **TECHNICAL DETAILS:**

| Removable cover: NO | kg | m³   | mts   |
|---------------------|----|------|-------|
| JELLY 2S            | 30 | 1.47 | 8.30  |
| JELLY 3S            | 42 | 1.73 | 11.00 |

## **SUGGESTED FABRICS:**





















Lemming 29500

Europost 2



Natur wool







Parasol 100

The bielastic coatings adhere perfectly to the product

The velvets and the fake leathers dress the product with softness with small pence in the more rounded parts, which become the natural characteristic of this version.