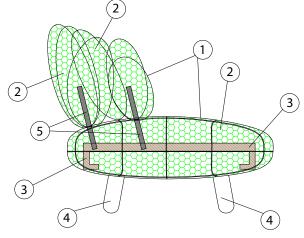

- 1 dacron® fiber 100 gr;
- 2 high resilience polyurethane foam of different densities;
- 3 structural frame in solid firwood;
- 4 natural beech feet;
- 5 connecting metal bars.