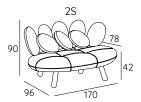

### **DIMENSIONS:**

### **TECHNICAL DETAILS:**

| Removable cover: NO | kg | m³   | mts   |
|---------------------|----|------|-------|
| JELLY 2S            | 30 | 1.47 | 8.30  |
| JELLY 3S            | 42 | 1.73 | 11.00 |