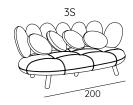

### **DIMENSIONS:**

### **TECHNICAL DETAILS:**

| Removable cover: NO | kg | m³   | mts   |
|---------------------|----|------|-------|
| JELLY 2S            | 30 | 1.47 | 8.30  |
| JELLY 3S            | 42 | 1.73 | 11.00 |