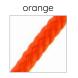

The full curves and wraparound form define the design of the Sly. Sly is available in two versions: with low back or high back, opening like a shell to welcome someone seeking a cozy corner or an oasis of privacy. Both versions are characterized by two small, "magical windows" – cracks that open to the outside world, but that retain discretion and privacy, closed with colored strings that break the severity of the lines with their lacing.

- 1 dacron® fiber 100 gr;
- 2 high resilience polyurethane foam of different densities;
- 3 structural frame in plywood;
- 4 natural beechwood feet.



## **DIMENSIONS:**

#### Low

1S





2S

High





## FEET:

h 15



## **DESIGN ITALO PERTICHINI**



#### **WOODEN FEET FINISHINGS:**



## **COLOR STRINGS:**

















polypropylene HT string UV-stabilised diam. 3 mm

### **TECHNICAL DETAILS:**

| Removable cover: NO | kg | m³   | mts               |
|---------------------|----|------|-------------------|
| SLY 1S LOW          | 23 | 0.47 | (1) 2.50 (2) 2.50 |
| SLY 2S LOW          | 34 | 0.77 | (1) 3.70 (2) 3.70 |
| SLY 1S HIGH         | 37 | 0.95 | (1) 2.80 (2) 3.70 |
| SLY 2S HIGH         | 48 | 1.16 | (1) 4.50 (2) 5.00 |

1S Sly low

2S Sly low







## **SUGGESTED FABRICS:**







































Angel chevy Angel jumbo

Europost 2

Natur wool







Tiffany contract Polaris Pro



Parasol 100

# PHOTO GALLERY:















Sly high sofa