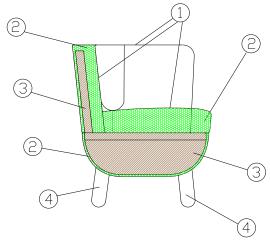

- 1 dacron® fiber 100 gr;
- 2 high resilience polyurethane foam of different densities;
- 3 structural frame in plywood;
- 4 natural beechwood feet.