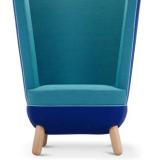

The full curves and wraparound form define the design of the Sly. Sly is available in two versions: with low back or high back, opening like a shell to welcome someone seeking a cozy corner or an oasis of privacy. Both versions are characterized by two small, "magical windows" – cracks that open to the outside world, but that retain discretion and privacy, closed with colored strings that break the severity of the lines with their lacing.

- 1 dacron® fiber 100 gr;
- 2 high resilience polyurethane foam of different densities;
- 3 structural frame in plywood;
- 4 natural beechwood feet.

## FEET:

h 15