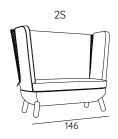

The full curves and wraparound form define the design of the Sly. Sly is available in two versions: with low back or high back, opening like a shell to welcome someone seeking a cozy corner or an oasis of privacy. Both versions are characterized by two small, "magical windows" – cracks that open to the outside world, but that retain discretion and privacy, closed with colored strings that break the severity of the lines with their lacing.

- 1 dacron® fiber 100 gr;
- 2 high resilience polyurethane foam of different densities;
- 3 structural frame in plywood;
- 4 natural beechwood feet.



## **DIMENSIONS:**

#### Low

1S





2S

High





## FEET:

h 15



## **DESIGN ITALO PERTICHINI**



#### **WOODEN FEET FINISHINGS:**



## **COLOR STRINGS:**

















polypropylene HT string UV-stabilised diam. 3 mm

### **TECHNICAL DETAILS:**

| Removable cover: NO | kg | m³   | mts               |
|---------------------|----|------|-------------------|
| SLY 1S LOW          | 23 | 0.47 | (1) 2.50 (2) 2.50 |
| SLY 2S LOW          | 34 | 0.77 | (1) 3.70 (2) 3.70 |
| SLY 1S HIGH         | 37 | 0.95 | (1) 2.80 (2) 3.70 |
| SLY 2S HIGH         | 48 | 1.16 | (1) 4.50 (2) 5.00 |

1S Sly low

2S Sly low







## **SUGGESTED FABRICS:**







































Angel chevy Angel jumbo

Europost 2

Natur wool







Tiffany contract Polaris Pro



Parasol 100

# PHOTO GALLERY:















Sly high sofa