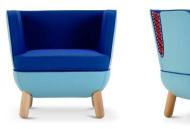

The full curves and wraparound form define the design of the Sly. Sly is available in two versions: with low back or high back, opening like a shell to welcome someone seeking a cozy corner or an oasis of privacy. Both versions are characterized by two small, "magical windows" – cracks that open to the outside world, but that retain discretion and privacy, closed with colored strings that break the severity of the lines with their lacing.

## **COLOR STRINGS:**

polypropylene HT string UV-stabilised diam. 3 mm