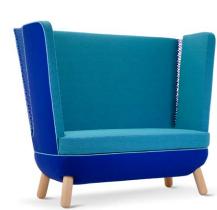

The full curves and wraparound form define the design of the Sly. Sly is available in two versions: with low back or high back, opening like a shell to welcome someone seeking a cozy corner or an oasis of privacy. Both versions are characterized by two small, "magical windows" – cracks that open to the outside world, but that retain discretion and privacy, closed with colored strings that break the severity of the lines with their lacing.

## **COLOR STRINGS:**

polypropylene HT string UV-stabilised diam. 3 mm

# PHOTO GALLERY:

Sly high sofa