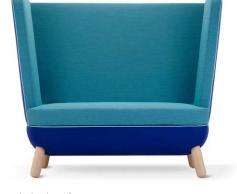

The full curves and wraparound form define the design of the Sly. Sly is available in two versions: with low back or high back, opening like a shell to welcome someone seeking a cozy corner or an oasis of privacy. Both versions are characterized by two small, "magical windows" – cracks that open to the outside world, but that retain discretion and privacy, closed with colored strings that break the severity of the lines with their lacing.

# PHOTO GALLERY:

Sly high sofa