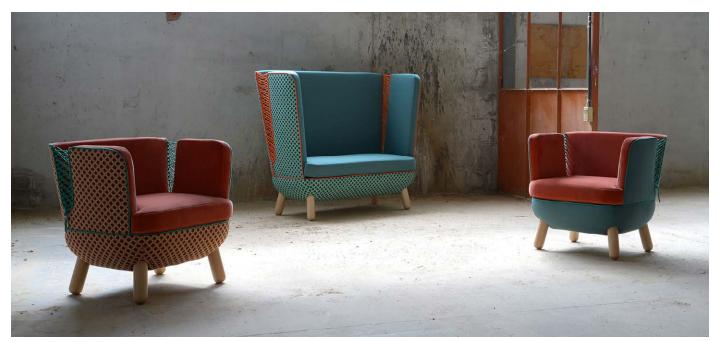

The full curves and wraparound form define the design of the Sly. Sly is available in two versions: with low back or high back, opening like a shell to welcome someone seeking a cozy corner or an oasis of privacy. Both versions are characterized by two small, "magical windows" – cracks that open to the outside world, but that retain discretion and privacy, closed with colored strings that break the severity of the lines with their lacing.

# PHOTO GALLERY:

Sly high sofa