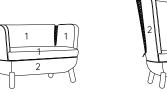

the lines with their lacing.

- 1 dacron® fiber 100 gr;
- 2 high resilience polyurethane foam of different densities;
- 3 structural frame in plywood;
- 4 natural beechwood feet.



## **DIMENSIONS:**

#### Low

1S





2S

High





## FEET:

h 15



## **DESIGN ITALO PERTICHINI**



#### **WOODEN FEET FINISHINGS:**



## **COLOR STRINGS:**

















polypropylene HT string UV-stabilised diam. 3 mm

### **TECHNICAL DETAILS:**

| Removable cover: NO | kg | m³   | mts               |
|---------------------|----|------|-------------------|
| SLY 1S LOW          | 23 | 0.47 | (1) 2.50 (2) 2.50 |
| SLY 2S LOW          | 34 | 0.77 | (1) 3.70 (2) 3.70 |
| SLY 1S HIGH         | 37 | 0.95 | (1) 2.80 (2) 3.70 |
| SLY 2S HIGH         | 48 | 1.16 | (1) 4.50 (2) 5.00 |

1S Sly low

2S Sly low







## **SUGGESTED FABRICS:**







































Angel chevy Angel jumbo

Europost 2

Natur wool







Tiffany contract Polaris Pro



Parasol 100

# PHOTO GALLERY:















Sly high sofa