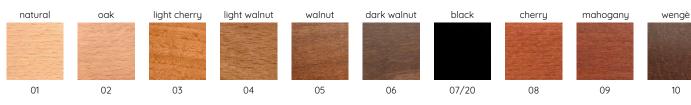

The full curves and wraparound form define the design of the Sly. Sly is available in two versions: with low back or high back, opening like a shell to welcome someone seeking a cozy corner or an oasis of privacy. Both versions are characterized by two small, "magical windows" – cracks that open to the outside world, but that retain discretion and privacy, closed with colored strings that break the severity of the lines with their lacing.

- 1 dacron® fiber 100 gr;
- 2 high resilience polyurethane foam of different densities;
- 3 structural frame in plywood;
- 4 natural beechwood feet.



## **DIMENSIONS:**

#### Low

1S





2S

High





## FEET:

h 15



## **DESIGN ITALO PERTICHINI**



#### **WOODEN FEET FINISHINGS:**



## **COLOR STRINGS:**

















polypropylene HT string UV-stabilised diam. 3 mm

### **TECHNICAL DETAILS:**

| Removable cover: NO | kg | m³   | mts               |
|---------------------|----|------|-------------------|
| SLY 1S LOW          | 23 | 0.47 | (1) 2.50 (2) 2.50 |
| SLY 2S LOW          | 34 | 0.77 | (1) 3.70 (2) 3.70 |
| SLY 1S HIGH         | 37 | 0.95 | (1) 2.80 (2) 3.70 |
| SLY 2S HIGH         | 48 | 1.16 | (1) 4.50 (2) 5.00 |

1S Sly low

2S Sly low







## **SUGGESTED FABRICS:**







































Angel chevy Angel jumbo

Europost 2

Natur wool







Tiffany contract Polaris Pro



Parasol 100

# PHOTO GALLERY:















Sly high sofa