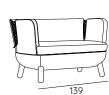

The full curves and wraparound form define the design of the Sly. Sly is available in two versions: with low back or high back, opening like a shell to welcome someone seeking a cozy corner or an oasis of privacy. Both versions are characterized by two small, "magical windows" – cracks that open to the outside world, but that retain discretion and privacy, closed with colored strings that break the severity of the lines with their lacing.

- 1 dacron® fiber 100 gr;
- 2 high resilience polyurethane foam of different densities;
- 3 structural frame in plywood;
- 4 natural beechwood feet.



## **DIMENSIONS:**

#### Low

1S





2S

High





## FEET:

h 15



## **DESIGN ITALO PERTICHINI**



#### **WOODEN FEET FINISHINGS:**



## **COLOR STRINGS:**

















polypropylene HT string UV-stabilised diam. 3 mm

### **TECHNICAL DETAILS:**

| Removable cover: NO | kg | m³   | mts               |
|---------------------|----|------|-------------------|
| SLY 1S LOW          | 23 | 0.47 | (1) 2.50 (2) 2.50 |
| SLY 2S LOW          | 34 | 0.77 | (1) 3.70 (2) 3.70 |
| SLY 1S HIGH         | 37 | 0.95 | (1) 2.80 (2) 3.70 |
| SLY 2S HIGH         | 48 | 1.16 | (1) 4.50 (2) 5.00 |

1S Sly low

2S Sly low







## **SUGGESTED FABRICS:**







































Angel chevy Angel jumbo

Europost 2

Natur wool







Tiffany contract Polaris Pro



Parasol 100

# PHOTO GALLERY:















Sly high sofa