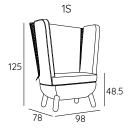

The full curves and wraparound form define the design of the Sly. Sly is available in two versions: with low back or high back, opening like a shell to welcome someone seeking a cozy corner or an oasis of privacy. Both versions are characterized by two small, "magical windows" – cracks that open to the outside world, but that retain discretion and privacy, closed with colored strings that break the severity of the lines with their lacing.

- 1 dacron® fiber 100 gr;
- 2 high resilience polyurethane foam of different densities;
- 3 structural frame in plywood;
- 4 natural beechwood feet.



## **DIMENSIONS:**

#### Low

1S





2S

High





## FEET:

h 15



## **DESIGN ITALO PERTICHINI**



#### **WOODEN FEET FINISHINGS:**



## **COLOR STRINGS:**

















polypropylene HT string UV-stabilised diam. 3 mm

### **TECHNICAL DETAILS:**

| Removable cover: NO | kg | m³   | mts               |
|---------------------|----|------|-------------------|
| SLY 1S LOW          | 23 | 0.47 | (1) 2.50 (2) 2.50 |
| SLY 2S LOW          | 34 | 0.77 | (1) 3.70 (2) 3.70 |
| SLY 1S HIGH         | 37 | 0.95 | (1) 2.80 (2) 3.70 |
| SLY 2S HIGH         | 48 | 1.16 | (1) 4.50 (2) 5.00 |

1S Sly low

2S Sly low







## **SUGGESTED FABRICS:**







































Angel chevy Angel jumbo

Europost 2

Natur wool







Tiffany contract Polaris Pro



Parasol 100

# PHOTO GALLERY:















Sly high sofa