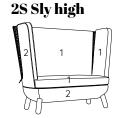

lines with their lacing.

- 1 dacron® fiber 100 gr;
- 2 high resilience polyurethane foam of different densities;
- 3 structural frame in plywood;
- 4 natural beechwood feet.



## **DIMENSIONS:**

#### Low

1S





2S

High





## FEET:

h 15



## **DESIGN ITALO PERTICHINI**



#### **WOODEN FEET FINISHINGS:**



## **COLOR STRINGS:**

















polypropylene HT string UV-stabilised diam. 3 mm

### **TECHNICAL DETAILS:**

| Removable cover: NO | kg | m³   | mts               |
|---------------------|----|------|-------------------|
| SLY 1S LOW          | 23 | 0.47 | (1) 2.50 (2) 2.50 |
| SLY 2S LOW          | 34 | 0.77 | (1) 3.70 (2) 3.70 |
| SLY 1S HIGH         | 37 | 0.95 | (1) 2.80 (2) 3.70 |
| SLY 2S HIGH         | 48 | 1.16 | (1) 4.50 (2) 5.00 |

1S Sly low

2S Sly low







## **SUGGESTED FABRICS:**







































Angel chevy Angel jumbo

Europost 2

Natur wool







Tiffany contract Polaris Pro



Parasol 100

# PHOTO GALLERY:















Sly high sofa