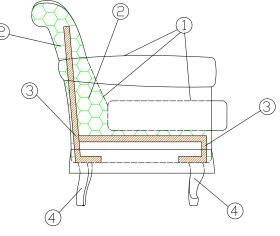

- 1 dacron<sup>®</sup> fiber 100 gr;
- 2 high resilience foamed polyurethane;
- 3 structural frame in metal;
- 4 stained massive wood feet.

- 070 SOFA
- 1 dacron® fiber 100 gr;
- 2 high resilience foamed polyurethane;
- 3 structural frame in plywood,
- non-structural parts in composite wood;
- 4 stained massive wood feet.