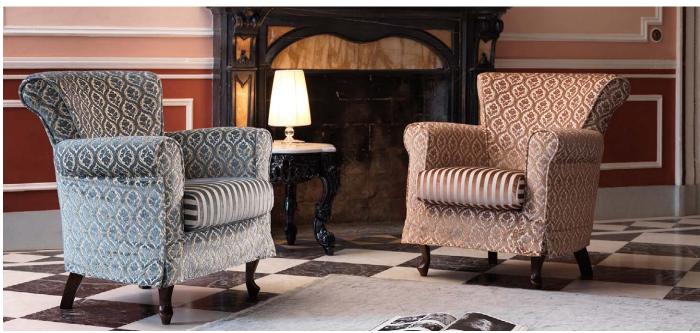

070 is a classic but not too classic series whose graceful silhouette has an essential bold line softened by the rounded armrests. 070 includes an armchair and a two-seater with a classic flair and modern hints, ideal for relaxing and reading. The vertical motif on the seat alternates with the curvilinear geometry of the backrest and armrests and the contrasting elements find continuity in the chromatic choice.