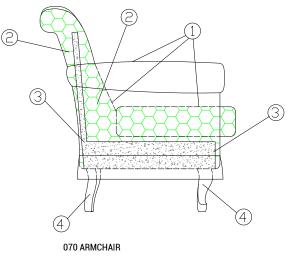

- 1 dacron<sup>®</sup> fiber 100 gr;
- 2 high resilience foamed polyurethane;
- 3 structural frame in metal;
- 4 stained massive wood feet.

- 070 SOFA
- 1 dacron® fiber 100 gr;
- 2 high resilience foamed polyurethane;
- 3 structural frame in plywood,
- non-structural parts in composite wood;
- 4 stained massive wood feet.