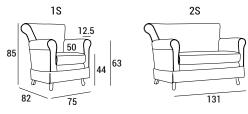

## **TECHNICAL DETAILS**

|        |    |      | √ fabric<br>mtl H 140 cm | $\stackrel{\frown}{\frown}$ leather $m^2$ |
|--------|----|------|--------------------------|-------------------------------------------|
| 070 1S | 15 | 0.54 | 3.80                     | 7.07                                      |
| 070 2S | 22 | 0.94 | 5.70                     | 10.60                                     |