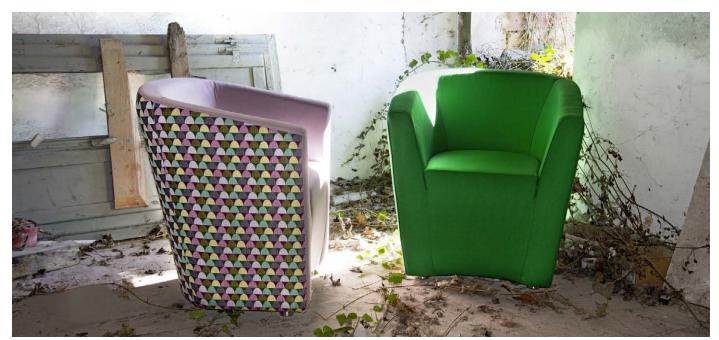

# **CARVER**

Carver is a cockpit armchair whose classic design has been reinterpreted according to a modern key, so that its round lines pour into a slender and elegant profile.

With Carver you rediscover the pleasure of sitting on a comfortable armchair, while enjoying a classy furniture item that has been stylistically renewed with elements of modernity. It gives a relaxing and rewarding experience in terms of functionality and aesthetics, which makes it ideal for elegant residential settings and public venues alike.