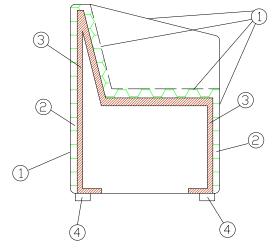

- 1 dacron® fiber 100 gr;
- 2 high resilience polyurethane foam of different densities;
- 3 structural frame in plywood, non-structural parts in composite wood;
- 4 brushed metal feet.