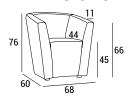

# **CARVER**



Carver is a cockpit armchair whose classic design has been reinterpreted according to a modern key, so that its round lines pour into a slender and elegant profile.

With Carver you rediscover the pleasure of sitting on a comfortable armchair, while enjoying a classy furniture item that has been stylistically renewed with elements of modernity. It gives a relaxing and rewarding experience in terms of functionality and aesthetics, which makes it ideal for elegant residential settings and public venues alike.

- 1 dacron® fiber 100 gr;
- 2 high resilience polyurethane foam of different densities;
- 3 structural frame in plywood, non-structural parts in composite wood;
- 4 brushed metal feet.



### **DIMENSIONS**



## **FEET**

P 59 h 2.5



#### **TECHNICAL DETAILS**

√ fabric √ leather mtl H 140 cm

 $m^2$ 

**CARVER** 16 0.32 3.30 6.14