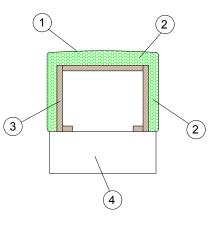

¥ 🖄

- 2 high resilience polyurethane foam of different densities;
- 3 structural frame in plywood, fir wood and composite wood;
- 4 plinth in laminated plywood.