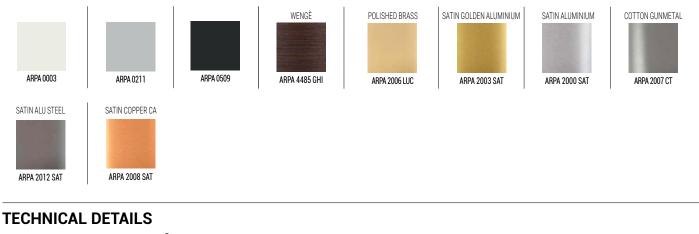

Chione: and outline that high-end interior design is very keen on. It can be customized with an endless variety of upholstery fabrics and leather and combined with a wide range of laminated plinths.

1 - dacron® fiber 100 gr;

¥ 🖄

- 2 high resilience polyurethane foam of different densities;
- 3 structural frame in plywood, fir wood and composite wood;
- 4 plinth in laminated plywood.

## ENVIRONMENTAL SUSTAINABILITY

E1 plywood, fir wood and composite wood frame featuring low formaldehyde emission. Resins and adhesives free of ozone-depleting substances, CFCs and chlorinated solvents. All the materials are in compliance with EU 91/156 regulations on waste disposal.

## DIMENSIONS









## CHIONE

## LAMINATE FINISHINGS