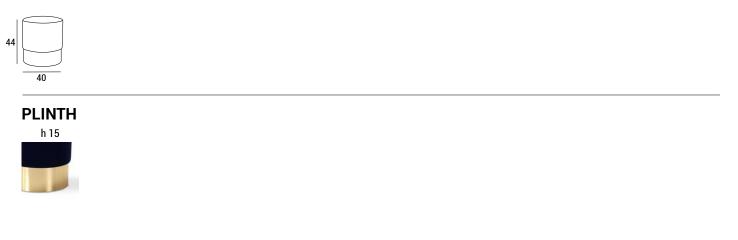

Chione: and outline that high-end interior design is very keen on. It can be customized with an endless variety of upholstery fabrics and leather and combined with a wide range of laminated plinths.

1 - dacron® fiber 100 gr;

¥ 🖄

- 2 high resilience polyurethane foam of different densities;
- 3 structural frame in plywood, fir wood and composite wood;
- 4 plinth in laminated plywood.

## ENVIRONMENTAL SUSTAINABILITY

E1 plywood, fir wood and composite wood frame featuring low formaldehyde emission. Resins and adhesives free of ozone-depleting substances, CFCs and chlorinated solvents. All the materials are in compliance with EU 91/156 regulations on waste disposal.

## DIMENSIONS









## CHIONE

## LAMINATE FINISHINGS