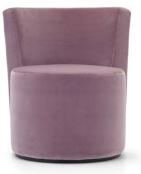

## **DALT**

Dalt is a round armchair with a bold look, a piece of furniture that fits into lounges, cafés or hotel lobbies. The concave and enveloping back invites and cuddles, thus waiting can become a moment of emotional relaxation and visual satisfaction. Contemporary and unique, Dalt easily adapts to fit any context and changes its appearance according to the chosen uphol-

#### **PHOTO GALLERY**