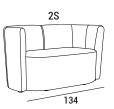

#### **DIMENSIONS**

| _      |   |
|--------|---|
| Cma    | и |
| .51112 |   |

### Large

### **TECHNICAL DETAILS**

|               |    |      | fabric<br>mtl H 140 cm | leather m <sup>2</sup> |
|---------------|----|------|------------------------|------------------------|
| DALT SMALL    | 17 | 0.31 | 2.60                   | 4.84                   |
| DALT LARGE 1S | 19 | 0.41 | 3.00                   | 5.58                   |
| DALT LARGE 2S | 38 | 0.76 | 5.20                   | 9.67                   |