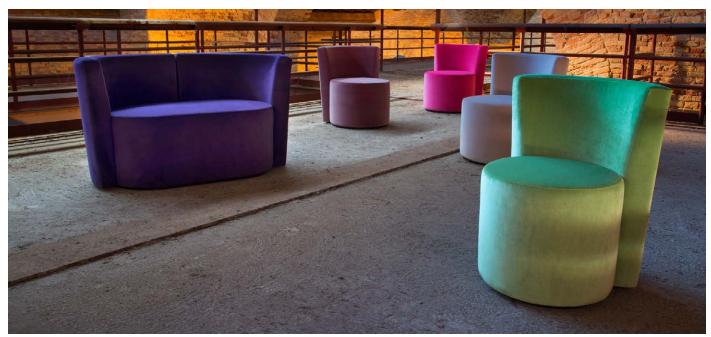

## **DALT**

Dalt is a round armchair with a bold look, a piece of furniture that fits into lounges, cafés or hotel lobbies. The concave and enveloping back invites and cuddles, thus waiting can become a moment of emotional relaxation and visual satisfaction. Contemporary and unique, Dalt easily adapts to fit any context and changes its appearance according to the chosen uphol-

#### **PHOTO GALLERY**