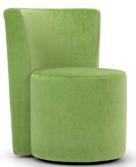

## **DALT**

Dalt is a round armchair with a bold look, a piece of furniture that fits into lounges, cafés or hotel lobbies. The concave and enveloping back invites and cuddles, thus waiting can become a moment of emotional relaxation and visual satisfaction. Contemporary and unique, Dalt easily adapts to fit any context and changes its appearance according to the chosen uphol-

#### **PHOTO GALLERY**