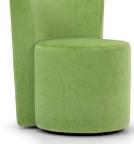

## **DALT**

Dalt is a round armchair with a bold look, a piece of furniture that fits into lounges, cafés or hotel lobbies. The concave and enveloping back invites and cuddles, thus waiting can become a moment of emotional relaxation and visual satisfaction. Contemporary and unique, Dalt easily adapts to fit any context and changes its appearance according to the chosen uphol-

#### **PHOTO GALLERY**