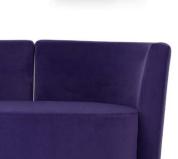

3 structural frame in plywood, non-strucutal parts in composite wood;
- 4 laminate plywood plinth.



#### **DIMENSIONS**

| _      |   |
|--------|---|
| Cma    | и |
| .51112 |   |

### Large





#### **PLINTH**

B 12/14 h 2





# **DALT**

#### **PLINTH FINISHINGS**

#### Standard



#### Optional

















SATIN COPPER CA



### **TECHNICAL DETAILS**

|               |    |      | fabric<br>mtl H 140 cm | leather m <sup>2</sup> |
|---------------|----|------|------------------------|------------------------|
| DALT SMALL    | 17 | 0.31 | 2.60                   | 4.84                   |
| DALT LARGE 1S | 19 | 0.41 | 3.00                   | 5.58                   |
| DALT LARGE 2S | 38 | 0.76 | 5.20                   | 9.67                   |

#### **PHOTO GALLERY**