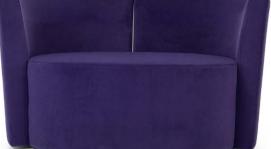

structural frame in plywood, non-strucutal parts in composite wood;
- 4 laminate plywood plinth.



#### **DIMENSIONS**

| _      |   |
|--------|---|
| Cma    | и |
| .51112 |   |

### Large





#### **PLINTH**

B 12/14 h 2





# **DALT**

#### **PLINTH FINISHINGS**

#### Standard



#### Optional

















SATIN COPPER CA



### **TECHNICAL DETAILS**

|               |    |      | fabric<br>mtl H 140 cm | leather m <sup>2</sup> |
|---------------|----|------|------------------------|------------------------|
| DALT SMALL    | 17 | 0.31 | 2.60                   | 4.84                   |
| DALT LARGE 1S | 19 | 0.41 | 3.00                   | 5.58                   |
| DALT LARGE 2S | 38 | 0.76 | 5.20                   | 9.67                   |

#### **PHOTO GALLERY**