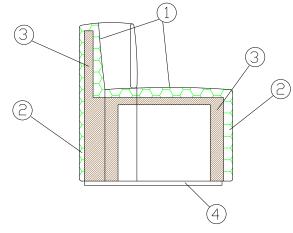

- 1 dacron® fiber 100 gr;
- 2 high resilience polyurethane foam of different densities;
- 3 structural frame in plywood, non-strucutal parts in composite wood;
- 4 laminate plywood plinth.

#### **PLINTH**

B 12/14 h 2