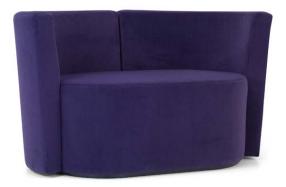

## **DALT**

Dalt is a round armchair with a bold look, a piece of furniture that fits into lounges, cafés or hotel lobbies. The concave and enveloping back invites and cuddles, thus waiting can become a moment of emotional relaxation and visual satisfaction. Contemporary and unique, Dalt easily adapts to fit any context and changes its appearance according to the chosen uphol-