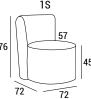

#### **DIMENSIONS**

| _      |   |
|--------|---|
| Cma    | и |
| .51112 |   |

### **TECHNICAL DETAILS**

|               |    |      | fabric<br>mtl H 140 cm | leather m <sup>2</sup> |
|---------------|----|------|------------------------|------------------------|
| DALT SMALL    | 17 | 0.31 | 2.60                   | 4.84                   |
| DALT LARGE 1S | 19 | 0.41 | 3.00                   | 5.58                   |
| DALT LARGE 2S | 38 | 0.76 | 5.20                   | 9.67                   |