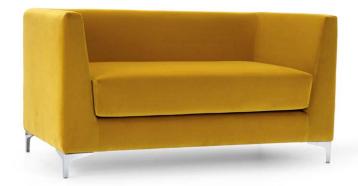

## LINCOLN

Lincoln is a family of waiting chairs, consisting of an armchair and a sofa. A complete line, which blends functionality and style: essential aspects to furnish any space, making it comfortable and aesthetically refined.

Lincoln is raised from the ground thanks to feet in chromed iron, h 10.5: an aesthetic-functional detail. It is available in three sizes, each customizable according to the customer's requests.

- 1 dacron® fiber 100 gr;
- 2 high resilience polyurethane foam of different densities;
- 3 structural frame in plywood, non-structural parts in composite wood;
- 4 plated chrome metal feet.

#### **PHOTO GALLERY**

Lincoln armchair

Lincoln 2 seater sofa