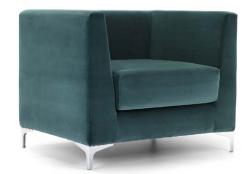

## LINCOLN

Lincoln is a family of waiting chairs, consisting of an armchair and a sofa. A complete line, which blends functionality and style: essential aspects to furnish any space, making it comfortable and aesthetically refined.

Lincoln is raised from the ground thanks to feet in chromed iron, h 10.5: an aesthetic-functional detail. It is available in three sizes, each customizable according to the customer's requests.

- 1 dacron® fiber 100 gr;
- 2 high resilience polyurethane foam of different densities;
- 3 structural frame in plywood, non-structural parts in composite wood;
- 4 plated chrome metal feet.

#### **PHOTO GALLERY**

Lincoln armchair

Lincoln 2 seater sofa