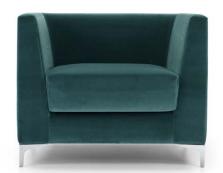

vailable in three sizes, each customizable according to the customer's requests.

- 1 dacron® fiber 100 gr;
- 2 high resilience polyurethane foam of different densities;
- 3 structural frame in plywood, non-structural parts in composite wood;
- 4 plated chrome metal feet.



#### **DIMENSIONS**







#### **FEET**

P 51 h 10.5



#### TECHNICAL DETAILS

| TECHNICAL DETAILS |    |      | √S fabric<br>mtl H 140 cm | √S leather<br>m² |
|-------------------|----|------|---------------------------|------------------|
| LINCOLN 1S        | 22 | 0.44 | 3.90                      | 7.25             |
| LINCOLN 2S        | 30 | 0.67 | 4.80                      | 8.93             |
| LINCOLN 3S        | 45 | 0.92 | 6.70                      | 12.46            |



# LINCOLN

#### **PHOTO GALLERY**





Lincoln armchair





Lincoln 2 seater sofa