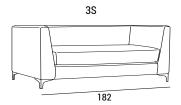

### \* 14 8

## LINCOLN



Lincoln is a family of waiting chairs, consisting of an armchair and a sofa. A complete line, which blends functionality and style: essential aspects to furnish any space, making it comfortable and aesthetically refined.

Lincoln is raised from the ground thanks to feet in chromed iron, h 10.5: an aesthetic-functional detail. It is available in three sizes, each customizable according to the customer's requests.

- 1 dacron® fiber 100 gr;
- 2 high resilience polyurethane foam of different densities;
- 3 structural frame in plywood, non-structural parts in composite wood;
- 4 plated chrome metal feet.



#### **DIMENSIONS**







#### **FEET**

P 51 h 10.5



#### TECHNICAL DETAILS

| TECHNICAL DETAILS |    |      | √S fabric<br>mtl H 140 cm | √S leather<br>m² |
|-------------------|----|------|---------------------------|------------------|
| LINCOLN 1S        | 22 | 0.44 | 3.90                      | 7.25             |
| LINCOLN 2S        | 30 | 0.67 | 4.80                      | 8.93             |
| LINCOLN 3S        | 45 | 0.92 | 6.70                      | 12.46            |



# LINCOLN

#### **PHOTO GALLERY**





Lincoln armchair





Lincoln 2 seater sofa