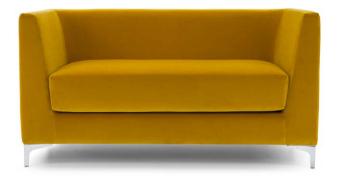

## LINCOLN

Lincoln is a family of waiting chairs, consisting of an armchair and a sofa. A complete line, which blends functionality and style: essential aspects to furnish any space, making it comfortable and aesthetically refined.

Lincoln is raised from the ground thanks to feet in chromed iron, h 10.5: an aesthetic-functional detail. It is available in three sizes, each customizable according to the customer's requests.

- 1 dacron® fiber 100 gr;
- 2 high resilience polyurethane foam of different densities;
- 3 structural frame in plywood, non-structural parts in composite wood;
- 4 plated chrome metal feet.

#### **PHOTO GALLERY**

Lincoln armchair

Lincoln 2 seater sofa