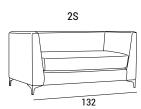

#### **DIMENSIONS**

#### TECHNICAL DETAILS

| TECHNICAL DETAILS |    |      | √S fabric<br>mtl H 140 cm | √S leather<br>m² |
|-------------------|----|------|---------------------------|------------------|
| LINCOLN 1S        | 22 | 0.44 | 3.90                      | 7.25             |
| LINCOLN 2S        | 30 | 0.67 | 4.80                      | 8.93             |
| LINCOLN 3S        | 45 | 0.92 | 6.70                      | 12.46            |