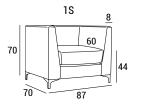

#### **DIMENSIONS**

#### TECHNICAL DETAILS

| TECHNICAL DETAILS |    |      | √S fabric<br>mtl H 140 cm | √S leather<br>m² |
|-------------------|----|------|---------------------------|------------------|
| LINCOLN 1S        | 22 | 0.44 | 3.90                      | 7.25             |
| LINCOLN 2S        | 30 | 0.67 | 4.80                      | 8.93             |
| LINCOLN 3S        | 45 | 0.92 | 6.70                      | 12.46            |