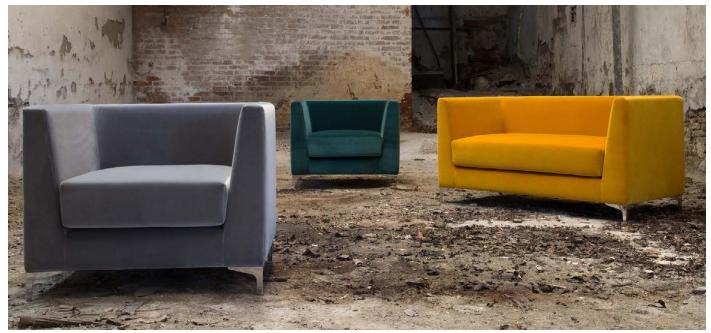

## LINCOLN

Lincoln is a family of waiting chairs, consisting of an armchair and a sofa. A complete line, which blends functionality and style: essential aspects to furnish any space, making it comfortable and aesthetically refined.

Lincoln is raised from the ground thanks to feet in chromed iron, h 10.5: an aesthetic-functional detail. It is available in three sizes, each customizable according to the customer's requests.

- 1 dacron® fiber 100 gr;
- 2 high resilience polyurethane foam of different densities;
- 3 structural frame in plywood, non-structural parts in composite wood;
- 4 plated chrome metal feet.

#### **PHOTO GALLERY**

Lincoln armchair

Lincoln 2 seater sofa