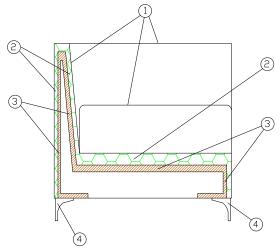

Lincoln is raised from the ground thanks to feet in chromed iron, h 10.5: an aesthetic-functional detail. It is available in three sizes, each customizable according to the customer's requests.

- 1 dacron® fiber 100 gr;
- 2 high resilience polyurethane foam of different densities;
- 3 structural frame in plywood, non-structural parts in composite wood;
- 4 plated chrome metal feet.