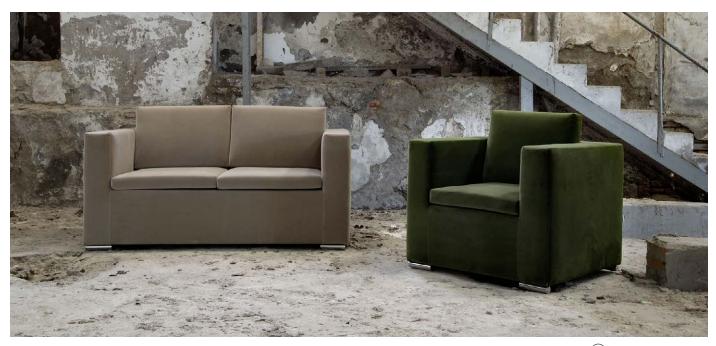

# LOWELL

Lowell is a collection consisting of an armchair and a sofa. In each solution it presents a clean and modern line, as well as functional and stylistic versatility such as to be suitable for different furnishing contexts.

Lowell chairs, each with minimal square shapes, furnish the interiors with sobriety and refinement and offer comfort and ease both during intense moments of work and in prolonged pleasant moments of relaxation.

### PHOTO GALLERY

Lowell armchair

Lowell 3 seater sofa