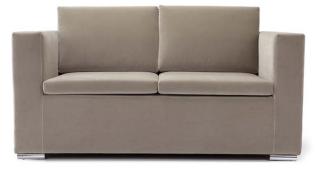

# LOWELL

Lowell is a collection consisting of an armchair and a sofa. In each solution it presents a clean and modern line, as well as functional and stylistic versatility such as to be suitable for different furnishing contexts.

### PHOTO GALLERY

Lowell armchair

Lowell 3 seater sofa