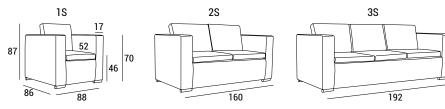

#### DIMENSIONS

### **TECHNICAL DETAILS**

|           |    |      | <ul> <li>√S fabric</li> <li>mtl H 140 cm</li> </ul> | $\sim$ leather $m^2$ |
|-----------|----|------|-----------------------------------------------------|----------------------|
| LOWELL 1S | 35 | 0.68 | 5.20                                                | 9.67                 |
| LOWELL 2S | 46 | 1.23 | 7.50                                                | 13.95                |
| LOWELL 3S | 56 | 1.48 | 9.30                                                | 17.30                |