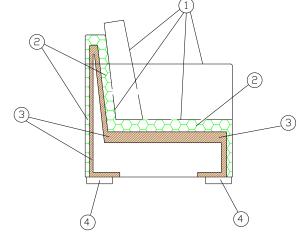

- 1 dacron® fiber 100 gr;
- 2 high resilience polyurethane foam of different densities;
- 3 structural frame in plywood;
- 4 plated chrome metal feet.