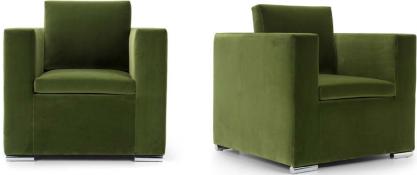

Lowell chairs, each with minimal square shapes, furnish the interiors with sobriety and refinement and offer comfort and ease both during intense moments of work and in prolonged pleasant moments of relaxation.

### PHOTO GALLERY

Lowell armchair

Lowell 3 seater sofa