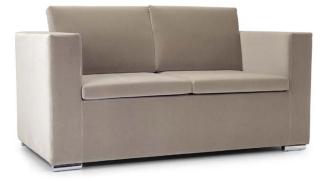

# LOWELL

Lowell is a collection consisting of an armchair and a sofa. In each solution it presents a clean and modern line, as well as functional and stylistic versatility such as to be suitable for different furnishing contexts.

### PHOTO GALLERY

Lowell armchair

Lowell 3 seater sofa