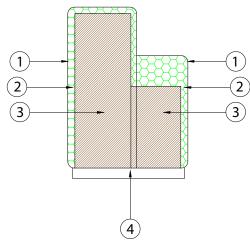

- 1 dacron® fiber 100 gr;
- 2 high resilience polyurethane foam of different densities;
- 3 structural frame in plywood;
- 4 plinth in powder coated laminate plywood.

#### **DIMENSIONS**