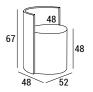

#### **DIMENSIONS**

#### **TECHNICAL DETAILS**

fabrics mtl H 140 cm

leather m<sup>2</sup>

**PERCY** 

11

0.18

2.10

3.91