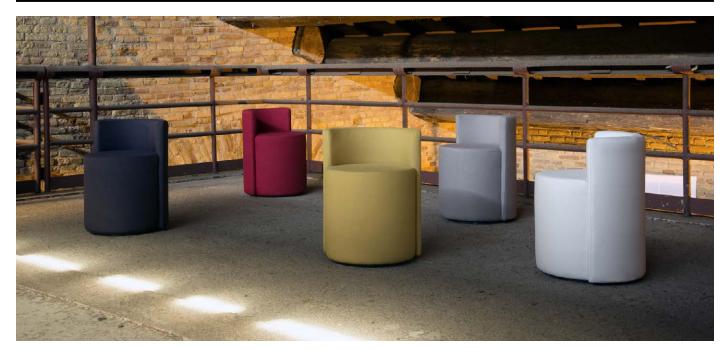

## **PERCY**

Percy is a small round armchair with a remarkable aesthetic character, which does not go unnoticed in any furnishing composition: from food areas to hotel rooms and waiting areas.

It is designed to meet the style and design requests of the most demanding customer. For this reason, like all the elements of the collection, it can be fully customized with fabrics and coverings chosen by the customer.