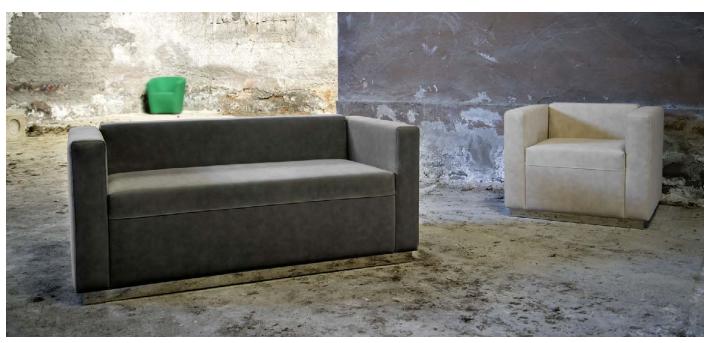

# QUINCY

Quincy is a comfortable and elegant fireproof seat, designed to furnish design interiors with a sober and minimal taste. Clean and decisive lines generate the design of a model designed to offer comfort and complete the furniture with a touch of style. Modern sofa or minimalist armchair. Both proposals will be able to adapt to the aesthetic and space needs of contract furnishing projects.

## **PHOTO GALLERY**

Quincy armchair

Quincy three seater sofa