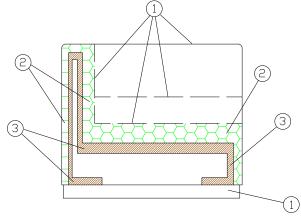

- 1 dacron® fiber 100 gr;
- 2 high resilience polyurethane foam of different densities;
- 3 structural frame in plywood, non-structural parts in composite wood;
- 4 plinth in powder coated laminate plywood.