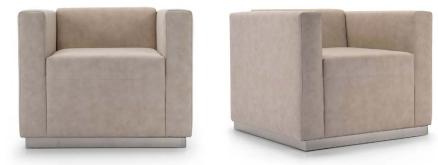

ethane foam of different densities;
- 3 structural frame in plywood, non-structural parts in composite wood;
- 4 plinth in powder coated laminate plywood.

### DIMENSIONS



### PLINTH



### **TECHNICAL DETAILS**

|                        |          |              | <ul> <li>√S fabric</li> <li>mtl H 140 cm</li> </ul> | √S leather<br>m² |
|------------------------|----------|--------------|-----------------------------------------------------|------------------|
| QUINCY 1S<br>QUINCY 2S | 41<br>57 | 0.52<br>0.92 | 4.60<br>6.50                                        | 8.56<br>12.09    |
|                        |          |              |                                                     |                  |







# QUINCY

# **PLINTH FINISHINGS**

#### Standard



## **PHOTO GALLERY**



Quincy armchair





Quincy three seater sofa