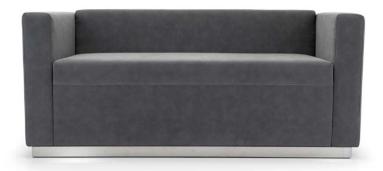

erent densities;
- 3 structural frame in plywood, non-structural parts in composite wood;
- 4 plinth in powder coated laminate plywood.

### DIMENSIONS



### PLINTH



### **TECHNICAL DETAILS**

|                        |          |              | <ul> <li>√S fabric</li> <li>mtl H 140 cm</li> </ul> | √S leather<br>m² |
|------------------------|----------|--------------|-----------------------------------------------------|------------------|
| QUINCY 1S<br>QUINCY 2S | 41<br>57 | 0.52<br>0.92 | 4.60<br>6.50                                        | 8.56<br>12.09    |
|                        |          |              |                                                     |                  |







# QUINCY

# **PLINTH FINISHINGS**

#### Standard



## **PHOTO GALLERY**



Quincy armchair





Quincy three seater sofa