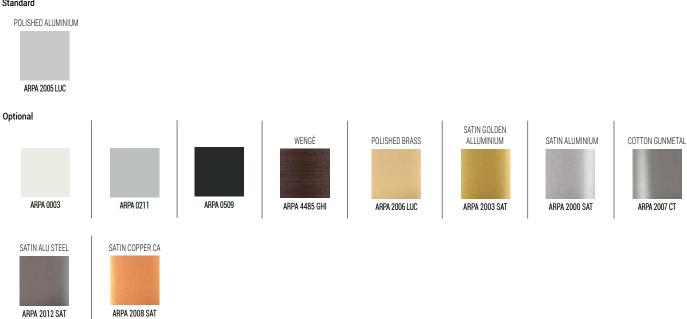

2 high resilience polyurethane foam of different densities;
- 3 structural frame in plywood, non-structural parts in composite wood;
- 4 plinth in powder coated laminate plywood.

### DIMENSIONS



### PLINTH



### **TECHNICAL DETAILS**

|                        |          |              | <ul> <li>√S fabric</li> <li>mtl H 140 cm</li> </ul> | √S leather<br>m² |
|------------------------|----------|--------------|-----------------------------------------------------|------------------|
| QUINCY 1S<br>QUINCY 2S | 41<br>57 | 0.52<br>0.92 | 4.60<br>6.50                                        | 8.56<br>12.09    |
|                        |          |              |                                                     |                  |







# QUINCY

# **PLINTH FINISHINGS**

#### Standard



## **PHOTO GALLERY**



Quincy armchair





Quincy three seater sofa