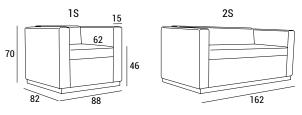

# QUINCY



Quincy is a comfortable and elegant fireproof seat, designed to furnish design interiors with a sober and minimal taste. Clean and decisive lines generate the design of a model designed to offer comfort and complete the furniture with a touch of style. Modern sofa or minimalist armchair. Both proposals will be able to adapt to the aesthetic and space needs of contract furnishing projects.

- 1 dacron® fiber 100 gr;
- 2 high resilience polyurethane foam of different densities;
- 3 structural frame in plywood, non-structural parts in composite wood;
- 4 plinth in powder coated laminate plywood.

### DIMENSIONS



### PLINTH



### **TECHNICAL DETAILS**

|                        |          |              | <ul> <li>√S fabric</li> <li>mtl H 140 cm</li> </ul> | √S leather<br>m² |
|------------------------|----------|--------------|-----------------------------------------------------|------------------|
| QUINCY 1S<br>QUINCY 2S | 41<br>57 | 0.52<br>0.92 | 4.60<br>6.50                                        | 8.56<br>12.09    |
|                        |          |              |                                                     |                  |







# QUINCY

# **PLINTH FINISHINGS**

#### Standard



## **PHOTO GALLERY**



Quincy armchair





Quincy three seater sofa