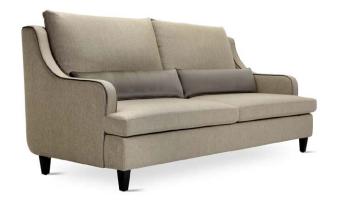

# ST104 - ST147

St104-st147 is a small collection of seats consisting of a sofa and lounge chair, both ideal if upholstered in velvet with contrasting piping. Comfortable backrest, wide seat, curved armrest: structural elements designed to satisfy the aesthetic and functional sense of the most demanding customer.

- 1 dacron® fiber 100 gr;
- 2 high resilience polyurethane foam of different densities;
- 3 structural frame in plywood,

non-structural parts in composite wood;

- 4 stained massive wooden feet;
- 5 elastic webbing.

# **PHOTO GALLERY**

ST147