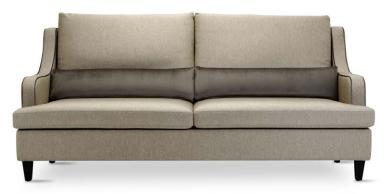

# ST104 - ST147

St104-st147 is a small collection of seats consisting of a sofa and lounge chair, both ideal if upholstered in velvet with contrasting piping. Comfortable backrest, wide seat, curved armrest: structural elements designed to satisfy the aesthetic and functional sense of the most demanding customer.

- 1 dacron® fiber 100 gr;
- 2 high resilience polyurethane foam of different densities;
- 3 structural frame in plywood,

non-structural parts in composite wood;

- 4 stained massive wooden feet;
- 5 elastic webbing.

# **PHOTO GALLERY**

ST147