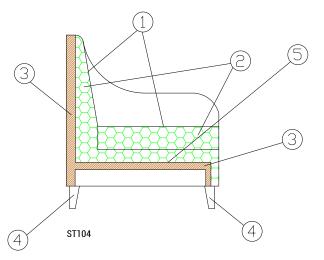

- 1 dacron® fiber 100 gr;
- 2 high resilience polyurethane foam of different densities;
- 3 structural frame in plywood,

non-structural parts in composite wood;

- 4 stained massive wooden feet;
- 5 elastic webbing.