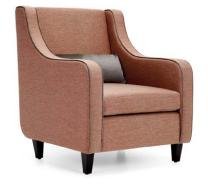

# ST104 - ST147

St104-st147 is a small collection of seats consisting of a sofa and lounge chair, both ideal if upholstered in velvet with contrasting piping. Comfortable backrest, wide seat, curved armrest: structural elements designed to satisfy the aesthetic and functional sense of the most demanding customer.

- 1 dacron® fiber 100 gr;
- 2 high resilience polyurethane foam of different densities;
- 3 structural frame in plywood,

non-structural parts in composite wood;

- 4 stained massive wooden feet;
- 5 elastic webbing.

# **PHOTO GALLERY**

ST147