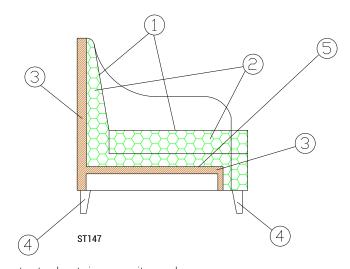

- 1 dacron® fiber 100 gr;
- 2 high resilience polyurethane foam of different densities;
- 3 structural frame in plywood,

non-structural parts in composite wood;

- 4 stained massive wooden feet;
- 5 elastic webbing.