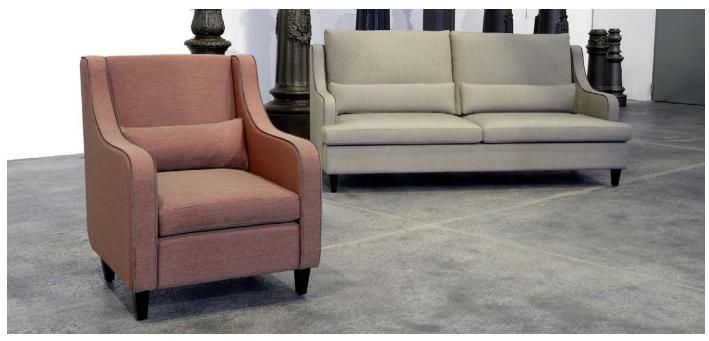

# ST104 - ST147

St104-st147 is a small collection of seats consisting of a sofa and lounge chair, both ideal if upholstered in velvet with contrasting piping. Comfortable backrest, wide seat, curved armrest: structural elements designed to satisfy the aesthetic and functional sense of the most demanding customer.

# **PHOTO GALLERY**

ST147