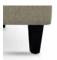

# ST104 - ST147



St104-st147 is a small collection of seats consisting of a sofa and lounge chair, both ideal if upholstered in velvet with contrasting piping. Comfortable backrest, wide seat, curved armrest: structural elements designed to satisfy the aesthetic and functional sense of the most demanding customer.



- 1 dacron® fiber 100 gr;
- 2 high resilience polyurethane foam of different densities;
- 3 structural frame in plywood,



non-structural parts in composite wood;

- 4 stained massive wooden feet;
- 5 elastic webbing.

# **DIMENSIONS**

ST-147 available also in bed version





# ST104 - ST147

#### FEET

P 52 h 12



### **FEET FINISHINGS**

Standard











Optional

# **TECHNICAL DETAILS**

|       |    |      | fabric<br>mtl H 140 cm | leather m <sup>2</sup> |
|-------|----|------|------------------------|------------------------|
| ST104 | 28 | 0.58 | 5.30                   | 9.86                   |
| ST147 | 55 | 1.91 | 11.50                  | 21.39                  |
|       |    |      |                        |                        |

# **PHOTO GALLERY**









ST147