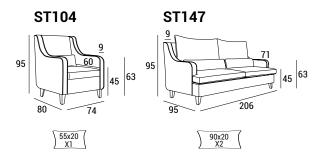

# ST104 - ST147



St104-st147 is a small collection of seats consisting of a sofa and lounge chair, both ideal if upholstered in velvet with contrasting piping. Comfortable backrest, wide seat, curved armrest: structural elements designed to satisfy the aesthetic and functional sense of the most demanding customer.



- 1 dacron® fiber 100 gr;
- 2 high resilience polyurethane foam of different densities;
- 3 structural frame in plywood,



non-structural parts in composite wood;

- 4 stained massive wooden feet;
- 5 elastic webbing.

# **DIMENSIONS**

ST-147 available also in bed version





# ST104 - ST147

#### FEET

P 52 h 12



### **FEET FINISHINGS**

Standard











Optional

# **TECHNICAL DETAILS**

|       |    |      | fabric<br>mtl H 140 cm | leather m <sup>2</sup> |
|-------|----|------|------------------------|------------------------|
| ST104 | 28 | 0.58 | 5.30                   | 9.86                   |
| ST147 | 55 | 1.91 | 11.50                  | 21.39                  |
|       |    |      |                        |                        |

# **PHOTO GALLERY**









ST147