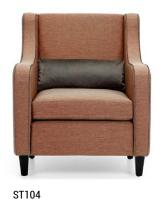

# ST104 - ST147

St104-st147 is a small collection of seats consisting of a sofa and lounge chair, both ideal if upholstered in velvet with contrasting piping. Comfortable backrest, wide seat, curved armrest: structural elements designed to satisfy the aesthetic and functional sense of the most demanding customer.

# ST104 - ST147

# **PHOTO GALLERY**

ST147