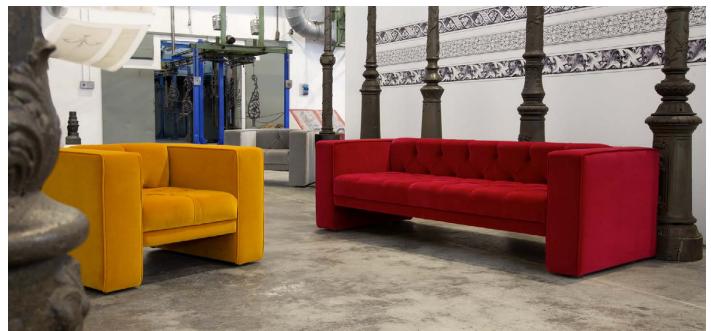

## **TUBBY**

Tubby is an elegant waiting sofa. Modern or classic according to the upholstery, it is made to meet the most demanding requests for style and design.

It is available in three sizes, each customizable according to the client's aesthetic preferences. The back of the sofa is finished with an accurate handmade capitonné workmanship.

#### **PHOTO GALLERY**

Tubby armchair

Tubby three seater sofa