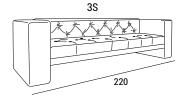

#### **DIMENSIONS**

#### **TECHNICAL DETAILS**

|          |    |      | fabric<br>mtl H 140 cm | leather m² |
|----------|----|------|------------------------|------------|
| TUBBY 1S | 38 | 0.59 | 6.00                   | 11.60      |
| TUBBY 2S | 48 | 0.94 | 7.80                   | 14.51      |
| TUBBY 3S | 58 | 1.29 | 9.80                   | 18.23      |