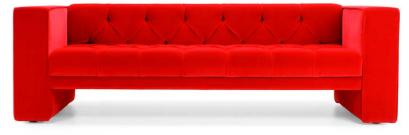

## **TUBBY**

Tubby is an elegant waiting sofa. Modern or classic according to the upholstery, it is made to meet the most demanding requests for style and design.

It is available in three sizes, each customizable according to the client's aesthetic preferences. The back of the sofa is finished with an accurate handmade capitonné workmanship.

#### **PHOTO GALLERY**

Tubby armchair

Tubby three seater sofa