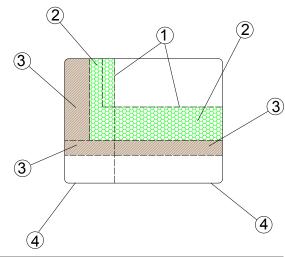

- 1 dacron® fiber 100 gr;
- 2 high resilience polyurethane foam of different densities;
- 3 structural frame in plywood, non- structural parts in composite wood;
- 4 PVC feet.