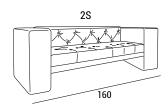

#### **DIMENSIONS**

#### **TECHNICAL DETAILS**

|          |    |      | fabric<br>mtl H 140 cm | leather m² |
|----------|----|------|------------------------|------------|
| TUBBY 1S | 38 | 0.59 | 6.00                   | 11.60      |
| TUBBY 2S | 48 | 0.94 | 7.80                   | 14.51      |
| TUBBY 3S | 58 | 1.29 | 9.80                   | 18.23      |