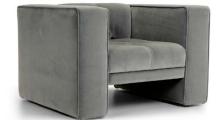

## **TUBBY**

Tubby is an elegant waiting sofa. Modern or classic according to the upholstery, it is made to meet the most demanding requests for style and design.

It is available in three sizes, each customizable according to the client's aesthetic preferences. The back of the sofa is finished with an accurate handmade capitonné workmanship.

#### **PHOTO GALLERY**

Tubby armchair

Tubby three seater sofa