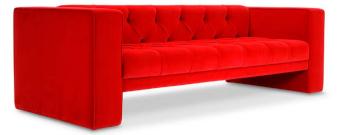

## **TUBBY**

Tubby is an elegant waiting sofa. Modern or classic according to the upholstery, it is made to meet the most demanding requests for style and design.

It is available in three sizes, each customizable according to the client's aesthetic preferences. The back of the sofa is finished with an accurate handmade capitonné workmanship.

#### **PHOTO GALLERY**

Tubby armchair

Tubby three seater sofa