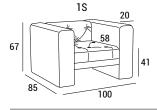

#### **DIMENSIONS**

#### **TECHNICAL DETAILS**

|          |    |      | fabric<br>mtl H 140 cm | leather m² |
|----------|----|------|------------------------|------------|
| TUBBY 1S | 38 | 0.59 | 6.00                   | 11.60      |
| TUBBY 2S | 48 | 0.94 | 7.80                   | 14.51      |
| TUBBY 3S | 58 | 1.29 | 9.80                   | 18.23      |