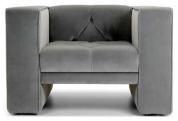

It is available in three sizes, each customizable according to the client's aesthetic preferences. The back of the sofa is finished with an accurate handmade capitonné workmanship.

- 1 dacron® fiber 100 gr;
- 2 high resilience polyurethane foam of different densities;
- 3 structural frame in plywood, non- structural parts in composite wood;
- 4 PVC feet.



#### **DIMENSIONS**







#### **FEET**

P 25 h 2



#### **TECHNICAL DETAILS**

|          |    |      | fabric<br>mtl H 140 cm | leather m² |
|----------|----|------|------------------------|------------|
| TUBBY 1S | 38 | 0.59 | 6.00                   | 11.60      |
| TUBBY 2S | 48 | 0.94 | 7.80                   | 14.51      |
| TUBBY 3S | 58 | 1.29 | 9.80                   | 18.23      |



# **TUBBY**

#### **PHOTO GALLERY**





Tubby armchair





Tubby three seater sofa