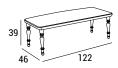

## **VENUS**



Venus is a light bench with slender shapes, it furnishes spaces with class, completing the furnishings and aesthetic composition as an authentic design accessory.

Atlantic meets the most refined and refined aesthetic tastes and meets all the necessary requirements for furnishing elements in public areas such as lobbies or hotel rooms, waiting areas and shop furnishings.

- 1 dacron® fiber 100 gr;
- 2 high resilience polyurethane foam of different densities;
- 3 structural frame in plywood;
- 4 stained massive wooden legs.



## **DIMENSIONS**



## LEGS TECHNICAL DETAILS





Standard