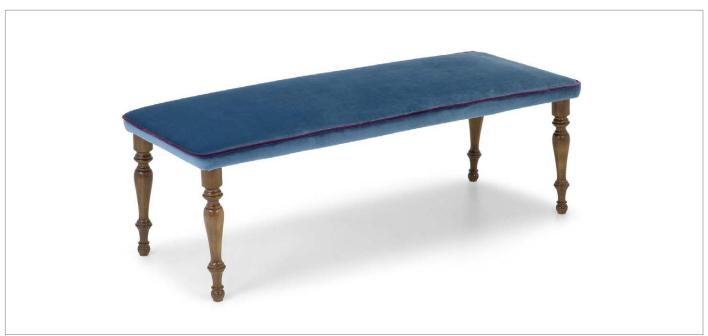

## **VENUS**

Venus is a light bench with slender shapes, it furnishes spaces with class, completing the furnishings and aesthetic composition as an authentic design accessory.

Atlantic meets the most refined and refined aesthetic tastes and meets all the necessary requirements for furnishing elements in public areas such as lobbies or hotel rooms, waiting areas and shop furnishings.