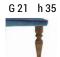

- 1 dacron® fiber 100 gr;
- 2 high resilience polyurethane foam of different densities;
- 3 structural frame in plywood;
- 4 stained massive wooden legs.

## LEGS TECHNICAL DETAILS

Standard