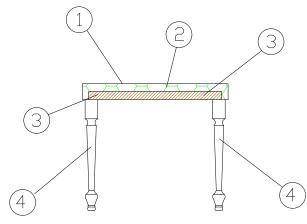

- 1 dacron® fiber 100 gr;
- 2 high resilience polyurethane foam of different densities;
- 3 structural frame in plywood;
- 4 stained massive wooden legs.