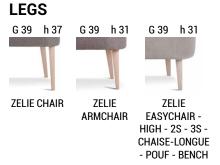

## FEET FINISHINGS

| WENGÈ | NATURAL | LIGHT WALNUT | WALNUT | BLACK | RAL COLOR OF YOUR<br>CHOICE |
|-------|---------|--------------|--------|-------|-----------------------------|
|       |         |              |        |       |                             |
| 10    | 01      | 04           | 05     | 07/20 |                             |