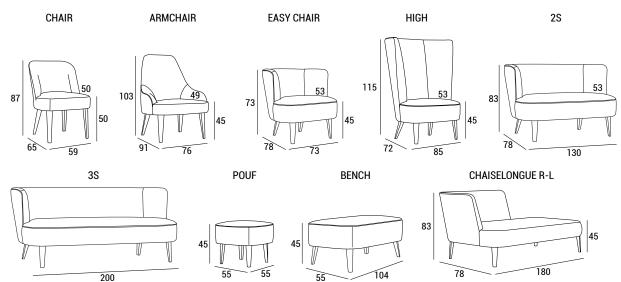

ntract seating, which offers a range of seating, from the simplest chair to the sofa through an armchair with a high back, devoted to isolation and privacy.

The concept of a family of chairs for the hotel industry makes the collection very usable for furnishing different areas of the project recalling the same style, and fulfilling the need for different types of seating, chair for the breakfast room, chair for the bedroom, armchair and sofas for the waiting areas. The wooden legs lift it off the ground facilitating cleaning operations, and they can be chosen in a wide range of essences.

1 - dacron® fiber 100 gr;

Ж

- 2 high resilience polyurethane foam
- of different densities;
- 3 structural frame in plywood, non-structural parts in composite wood;
- 4 beechwood legs.

## DIMENSIONS





45

## ZELIE

## \*



## FEET FINISHINGS

| WENGÈ | NATURAL | LIGHT WALNUT | WALNUT | BLACK | RAL COLOR OF YOUR<br>CHOICE |
|-------|---------|--------------|--------|-------|-----------------------------|
|       |         |              |        |       |                             |
| 10    | 01      | 04           | 05     | 07/20 |                             |

## **TECHNICAL DETAILS**

|                        | $\square$ |      | ∽fabric<br>mtl H 140 cm | $\stackrel{\frown}{\frown}$ leather $m^2$ |
|------------------------|-----------|------|-------------------------|-------------------------------------------|
| ZELIE CHAIR            | 13        | 0.30 | 2.50                    | 4.65                                      |
| ZELIE ARMCHAIR         | 16        | 0.77 | 3.30