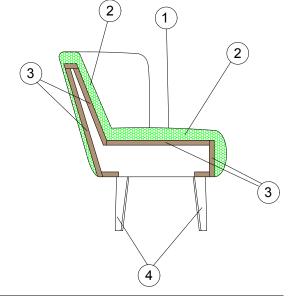

1 - dacron® fiber 100 gr;

Ж

- 2 high resilience polyurethane foam
- of different densities;
- 3 structural frame in plywood, non-structural parts in composite wood;
- 4 beechwood legs.