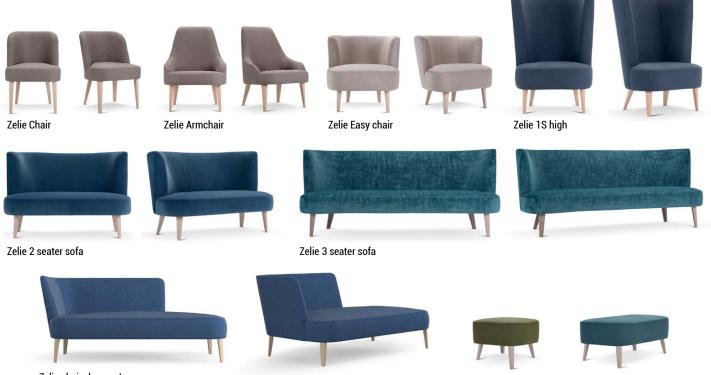

# ZELIE

Zelie is a family of sinuous and discreet contract seating, which offers a range of seating, from the simplest chair to the sofa through an armchair with a high back, devoted to isolation and privacy.

The concept of a family of chairs for the hotel industry makes the collection very usable for furnishing different areas of the project recalling the same style, and fulfilling the need for different types of seating, chair for the breakfast room, chair for the bedroom, armchair and sofas for the waiting areas. The wooden legs lift it off the ground facilitating cleaning operations, and they can be chosen in a wide range of essences.

## PHOTO GALLERY

Zelie chaiselongue L

Zelie pouf

Zelie bench

CONTRACT