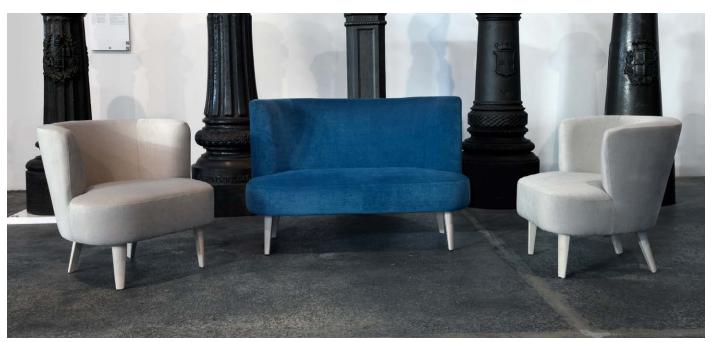

# ZELIE

Zelie is a family of sinuous and discreet contract seating, which offers a range of seating, from the simplest chair to the sofa through an armchair with a high back, devoted to isolation and privacy.

The concept of a family of chairs for the hotel industry makes the collection very usable for furnishing different areas of the project recalling the same style, and fulfilling the need for different types of seating, chair for the breakfast room, chair for the bedroom, armchair and sofas for the waiting areas. The wooden legs lift it off the ground facilitating cleaning operations, and they can be chosen in a wide range of essences.

## PHOTO GALLERY

Zelie chaiselongue L

Zelie pouf

Zelie bench

CONTRACT