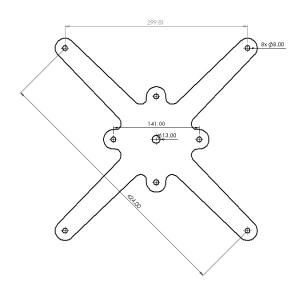

All surfaces should be cleaned using a soft cloth or sponge, using nothing harsher than natural bristle brushes.

TOP CROSS DRAWING