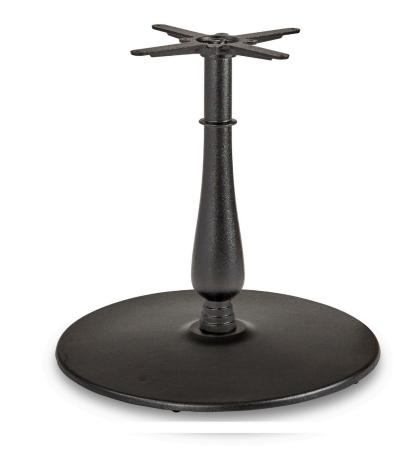

#### **DESCRIPTION**

The Southwold range is a selection of classic table bases in a two height options (dining and poseur) and three base sizes (Small, Medium & Large) made from cast iron & powdercoated in black.

#### PRODUCT CODE

60770 - Southwold Large Dining Black EPC Finish

#### **SPECIFICATIONS**

| HEIGHT | FOOTPRINT | KG   |
|--------|-----------|------|
| 720mm  | 750 Dia   | 33kg |

## TOP SIZE

1200 Dia / 1100 x 1100

## MATERIAL

Cast Iron

### **AVAILABLE FINISH**

EPC Black