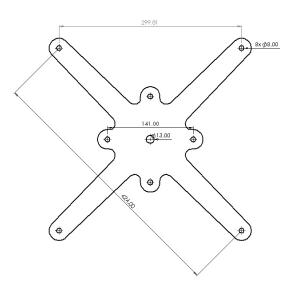

All surfaces should be cleaned using a soft cloth or sponge, using nothing harsher than natural bristle brushes.

TOP CROSS DRAWING