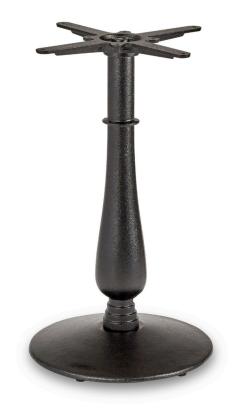

# **SOUTHWOLD TABLE BASE**

## - SMALL DINING HEIGHT

The Southwold range is a selection of classic table bases in a two height options (dining and poseur) made from cast iron & powdercoated in black.

#### **SPECIFICATIONS**

| HEIGHT | FOOTPRINT | KG     |
|--------|-----------|--------|
| 720mm  | 430 Dia   | 16.7kg |

## **TOP SIZE**

800 Dia / 700 x 700

## MATERIAL

Cast Iron

### **AVAILABLE FINISH**

EPC Black