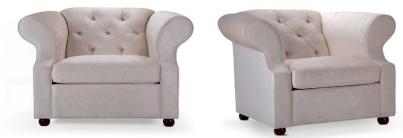

ore folding the sofa back up to avoid breaking the mechamism

#### **FEET**

P 12 h 6



#### **FEET FINISHINGS**

Standard





NATURAL









RAL COLOR OF YOUR CHOICE

Optional



#### **TECHNICAL DETAILS**

|             |    |      | fabric<br>mtl H 140 cm | leather m <sup>2</sup> |
|-------------|----|------|------------------------|------------------------|
| BENJAMIN 1S | 41 | 1.13 | 8.00                   | 14.88                  |
| BENJAMIN 2S | 61 | 1.57 | 11.50                  | 21.39                  |
| BENJAMIN 3S | 71 | 2.05 | 13.50                  | 25.11                  |
| BENJAMIN 4S | 81 | 2.60 | 16.50                  | 30.69                  |
| BENJAMIN 45 | 81 | 2.60 | 16.50                  | 30.69                  |



# **BENJAMIN**

### **PHOTO GALLERY**



Benjamin armchair



Benjamin 3 seater sofa