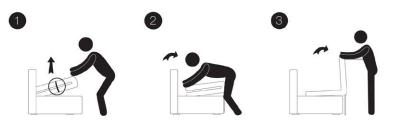

#### **Opening**

#### REMOVE

cable ties on the sides before lifting the sleeping deck

Opening folding the bed incorrectly cloud damage the mechanism