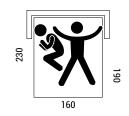

### \* 🕸

## **BENJAMIN**



Classic capitonné and contemporary lines, Benjamin is available in multiple versions, including the sofa bed. The hand-tufted backrest and soft feather cushions are an authentic reference to the classic style, but the clean lines and square shapes are of modern inspiration.

- 1 dacron® fiber 100 gr;
- 2 high resiliency polyurethane foam of different densities;
- 3 structural frame in composite wood;
- 4 elastic webbing;
- 5 stained massive wooden feet.



#### **DIMENSIONS**



#### **OPTIONAL MATTRESS**







Fire retardant or standard polyurethane mattress, h 12 cm, covered with antiallergic polyester lining. High-resistance steel electrowelded mechanism with two-fold mechanism.

### **BENJAMIN**

#### **BED SOFA**

#### **Opening**



#### REMOVE

cable ties on the sides before lifting the sleeping deck

Opening folding the bed incorrectly cloud damage the mechanism

#### Closing



#### REMOVE

all sheet, blankets and pillows before folding the sofa back up to avoid breaking the mechamism

#### **FEET**

P 12 h 6



#### **FEET FINISHINGS**

Standard





NATURAL









RAL COLOR OF YOUR CHOICE

Optional



#### **TECHNICAL DETAILS**

|             |    |      | fabric<br>mtl H 140 cm | leather m <sup>2</sup> |
|-------------|----|------|------------------------|------------------------|