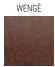

- 1 dacron® fiber 100 gr;
- 2 high resiliency polyurethane foam of different densities;
- 3 structural frame in composite wood;
- 4 elastic webbing;
- 5 stained massive wooden feet.



#### **DIMENSIONS**



#### **OPTIONAL MATTRESS**







Fire retardant or standard polyurethane mattress, h 12 cm, covered with antiallergic polyester lining. High-resistance steel electrowelded mechanism with two-fold mechanism.

### **BENJAMIN**

#### **BED SOFA**

#### **Opening**



#### REMOVE

cable ties on the sides before lifting the sleeping deck

Opening folding the bed incorrectly cloud damage the mechanism

#### Closing



#### REMOVE

all sheet, blankets and pillows before folding the sofa back up to avoid breaking the mechamism

#### **FEET**

P 12 h 6



#### **FEET FINISHINGS**

Standard





NATURAL









RAL COLOR OF YOUR CHOICE

Optional



#### **TECHNICAL DETAILS**

|             |    |      | fabric<br>mtl H 140 cm | leather m <sup>2</sup> |
|-------------|----|------|------------------------|------------------------|
| BENJAMIN 1S | 41 | 1.13 | 8.00                   | 14.88                  |
| BENJAMIN 2S | 61 | 1.57 | 11.50                  | 21.39                  |
| BENJAMIN 3S | 71 | 2.05 | 13.50                  | 25.11                  |
| BENJAMIN 4S | 81 | 2.60 | 16.50                  | 30.69                  |
| BENJAMIN 45 | 81 | 2.60 | 16.50                  | 30.69                  |



# **BENJAMIN**

### **PHOTO GALLERY**



Benjamin armchair



Benjamin 3 seater sofa