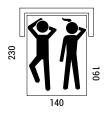

### \* 🕸

## **BENJAMIN**



Classic capitonné and contemporary lines, Benjamin is available in multiple versions, including the sofa bed. The hand-tufted backrest and soft feather cushions are an authentic reference to the classic style, but the clean lines and square shapes are of modern inspiration.

- 1 dacron® fiber 100 gr;
- 2 high resiliency polyurethane foam of different densities;
- 3 structural frame in composite wood;
- 4 elastic webbing;
- 5 stained massive wooden feet.



#### **DIMENSIONS**



#### **OPTIONAL MATTRESS**







Fire retardant or standard polyurethane mattress, h 12 cm, covered with antiallergic polyester lining. High-resistance steel electrowelded mechanism with two-fold mechanism.

### **BENJAMIN**

#### **BED SOFA**

#### **Opening**



#### REMOVE

cable ties on the sides before lifting the sleeping deck

Opening folding the bed incorrectly cloud damage the mechanism

#### Closing



#### REMOVE

all sheet, blankets and pillows before folding the sofa back up to avoid breaking the mechamism

#### **FEET**

P 12 h 6



#### **FEET FINISHINGS**

Standard





NATURAL









RAL COLOR OF YOUR CHOICE

Optional



#### **TECHNICAL DETAILS**

|             |    |      | fabric<br>mtl H 140 cm | leather m <sup>2</sup> |
|-------------|----|------|------------------------|-----------------------