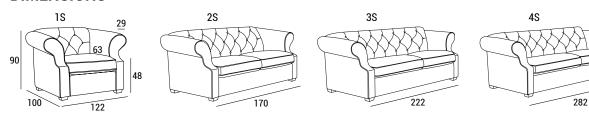

### \* 🕸

## **BENJAMIN**



Classic capitonné and contemporary lines, Benjamin is available in multiple versions, including the sofa bed. The hand-tufted backrest and soft feather cushions are an authentic reference to the classic style, but the clean lines and square shapes are of modern inspiration.

- 1 dacron® fiber 100 gr;
- 2 high resiliency polyurethane foam of different densities;
- 3 structural frame in composite wood;
- 4 elastic webbing;
- 5 stained massive wooden feet.



#### **DIMENSIONS**



#### **OPTIONAL MATTRESS**







Fire retardant or standard polyurethane mattress, h 12 cm, covered with antiallergic polyester lining. High-resistance steel electrowelded mechanism with two-fold mechanism.

### **BENJAMIN**

#### **BED SOFA**

#### **Opening**



#### REMOVE

cable ties on the sides before lifting the sleeping deck

Opening folding the bed incorrectly cloud damage the mechanism

#### Closing



#### REMOVE

all sheet, blankets and pillows before folding the sofa back up to avoid breaking the mechamism

#### **FEET**

P 12 h 6



#### **FEET FINISHINGS**

Standard





NATURAL









RAL COLOR OF YOUR CHOICE

Optional



#### **TECHNICAL DETAILS**

|             |    |      | fabric<br>mtl H 140 cm | leather m <sup>2</sup> |
|-------------|----|------|----------------