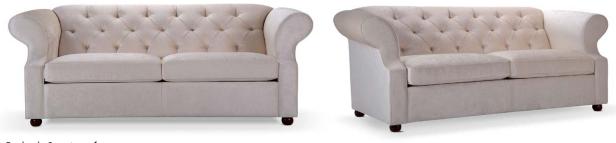

## **BENJAMIN**

Classic capitonné and contemporary lines, Benjamin is available in multiple versions, including the sofa bed. The hand-tufted backrest and soft feather cushions are an authentic reference to the classic style, but the clean lines and square shapes are of modern inspiration.

### **PHOTO GALLERY**

Benjamin armchair

Benjamin 3 seater sofa