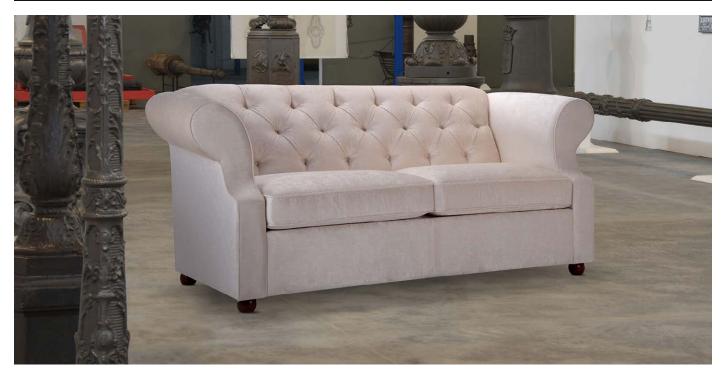

## **BENJAMIN**

Classic capitonné and contemporary lines, Benjamin is available in multiple versions, including the sofa bed. The hand-tufted backrest and soft feather cushions are an authentic reference to the classic style, but the clean lines and square shapes are of modern inspiration.

### **PHOTO GALLERY**

Benjamin armchair

Benjamin 3 seater sofa