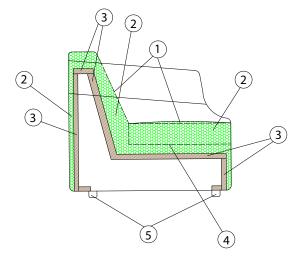

- 1 dacron® fiber 100 gr;
- 2 high resiliency polyurethane foam of different densities;
- 3 structural frame in composite wood;
- 4 elastic webbing;
- 5 stained massive wooden feet.