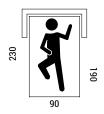

#### **Opening**

#### REMOVE

cable ties on the sides before lifting the sleeping deck

Opening folding the bed incorrectly cloud damage the mechanism

#### Closing

#### REMOVE

all sheet, blankets and pillows before folding the sofa back up to avoid breaking the mechamism