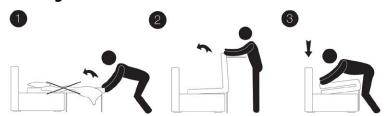

#### Closing

#### REMOVE

all sheet, blankets and pillows before folding the sofa back up to avoid breaking the mechamism