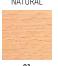

fiber 100 gr;
- 2 high resiliency polyurethane foam of different densities;
- 3 structural frame in composite wood;
- 4 elastic webbing;
- 5 stained massive wooden feet.



#### **DIMENSIONS**



#### **OPTIONAL MATTRESS**







Fire retardant or standard polyurethane mattress, h 12 cm, covered with antiallergic polyester lining. High-resistance steel electrowelded mechanism with two-fold mechanism.

### **BENJAMIN**

#### **BED SOFA**

#### **Opening**



#### REMOVE

cable ties on the sides before lifting the sleeping deck

Opening folding the bed incorrectly cloud damage the mechanism

#### Closing



#### REMOVE

all sheet, blankets and pillows before folding the sofa back up to avoid breaking the mechamism

#### **FEET**

P 12 h 6



#### **FEET FINISHINGS**

Standard





NATURAL









RAL COLOR OF YOUR CHOICE

Optional



#### **TECHNICAL DETAILS**

|             |    |      | fabric<br>mtl H 140 cm | leather m <sup>2</sup> |
|-------------|----|------|------------------------|------------------------|
| BENJAMIN 1S | 41 | 1.13 | 8.00                   | 14.88                  |
| BENJAMIN 2S | 61 | 1.57 | 11.50                  | 21.39                  |
| BENJAMIN 3S | 71 | 2.05 | 13.50                  | 25.11                  |
| BENJAMIN 4S | 81 | 2.60 | 16.50                  | 30.69                  |
| BENJAMIN 45 | 81 | 2.60 | 16.50                  | 30.69                  |



# **BENJAMIN**

### **PHOTO GALLERY**



Benjamin armchair



Benjamin 3 seater sofa