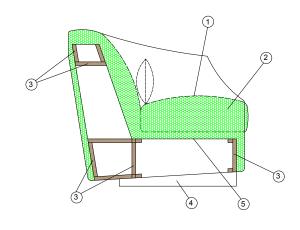

- 1 dacron® fiber 100 gr;
- 2 high resilience polyurethane foam of different densities;
- 3 structural frame in plywood, fir wood and composite wood;
- 4 base in powder coated sheet brushed brass;
- 5 elastic webbing.

#### **OUTER SHELL VERSION**

#### **INSIDE BACKREST VERSION**