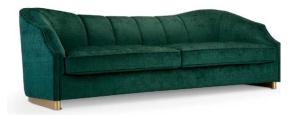

## **CLEIO**

Cleio is a series of armchairs and sofas with a wide range that can be customized at whim: channel tufting on the backrest emphasize the satin and velvet shine, whereas channel tufting or no tufting at all will enhance leather and flowery fabrics. Entirely handmade in Italy.

# **CLEIO**

Cleio basic capitonnè 3S

Cleio basic flute 3S