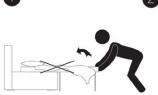

## Opening

#### **REMOVE**

cable ties on the sides before lifting the sleeping deck

Opening folding the bed incorrectly cloud damage the mechanism