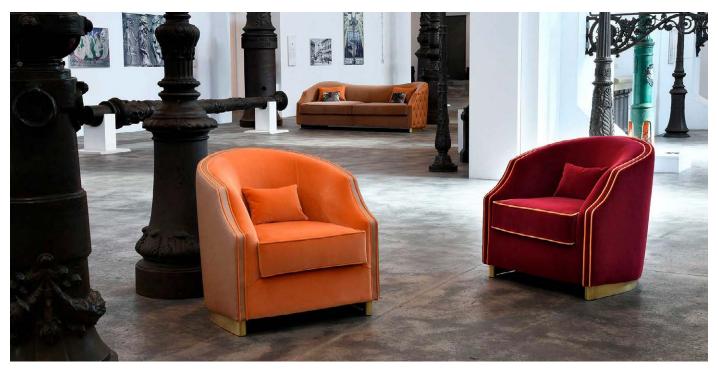

## **CLEIO**

Cleio is a series of armchairs and sofas with a wide range that can be customized at whim: channel tufting on the backrest emphasize the satin and velvet shine, whereas channel tufting or no tufting at all will enhance leather and flowery fabrics. Entirely handmade in Italy.

## **PHOTO GALLERY**

Cleio basic capitonnè 1S large