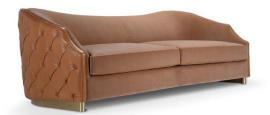

## **CLEIO**

Cleio is a series of armchairs and sofas with a wide range that can be customized at whim: channel tufting on the backrest emphasize the satin and velvet shine, whereas channel tufting or no tufting at all will enhance leather and flowery fabrics. Entirely handmade in Italy.

#### **OUTER SHELL VERSION**

# **CLEIO**

Cleio basic capitonnè 3S

Cleio basic flute 3S