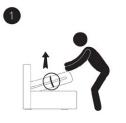

## Opening

#### **REMOVE**

cable ties on the sides before lifting the sleeping deck

Opening folding the bed incorrectly cloud damage the mechanism