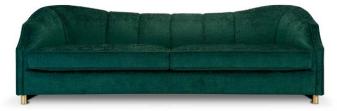

## **CLEIO**

Cleio is a series of armchairs and sofas with a wide range that can be customized at whim: channel tufting on the backrest emphasize the satin and velvet shine, whereas channel tufting or no tufting at all will enhance leather and flowery fabrics. Entirely handmade in Italy.

## **PHOTO GALLERY**

Cleio basic capitonnè 1S large