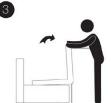

### Closing

#### **REMOVE**

all sheet, blankets and pillows before folding the sofa back up to avoid breaking the mechamism