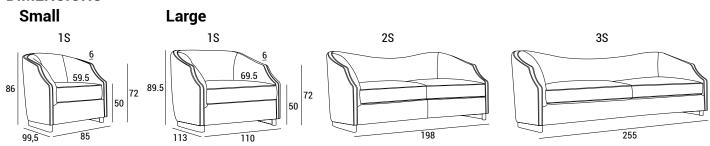

eries of armchairs and sofas with a wide range that can be customized at whim: channel tufting on the backrest emphasize the satin and velvet shine, whereas channel tufting or no tufting at all will enhance leather and flowery fabrics. Entirely handmade in Italy.

- 1 dacron® fiber 100 gr;
- 2 high resilience polyurethane foam of different densities;
- 3 structural frame in plywood, fir wood and composite wood;
- 4 base in powder coated sheet brushed brass;
- 5 elastic webbing.

#### **ENVIRONMENTAL SUSTAINABILITY**

E1 plywood, fir wood and composite wood frame featuring low formaldehyde emission. Resins and adhesives free of ozone-depleting substances, CFCs and chlorinated solvents. All the materials are in compliance with EU 91/156 regulations on waste disposal.



#### **DIMENSIONS**



#### **OUTER SHELL VERSION**





#### **INSIDE BACKREST VERSION**







## \* 🕸

## **CLEIO**

#### **BASE**



#### **VERSIONS**

### Basic

Without throw pillows



#### Luxury

Included solid colour throw pillows upholstery with the same fabric/ leather and colour used for the sofa



#### Decor

As in the catalogue pictures



Included throw pillows in Luxury e Decor version

1S small 2 35x25

2S 35x25 3 60x40

1S large

1 35x25 1 60x40

3S 4 35x25 3

3 60x40

#### **BED**





Polyurethane mattress, h 12 cm, covered with anallergic fabric. High-resistance steel electrowelded sprung with two-fold mechanism.

## **SOFA BED**

## Opening







#### **REMOVE**

cable ties on the sides before lifting the sleeping deck

Opening folding the bed incorrectly cloud damage the mechanism

##