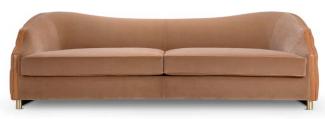

## **CLEIO**

Cleio is a series of armchairs and sofas with a wide range that can be customized at whim: channel tufting on the backrest emphasize the satin and velvet shine, whereas channel tufting or no tufting at all will enhance leather and flowery fabrics. Entirely handmade in Italy.

## **PHOTO GALLERY**

Cleio basic capitonnè 1S large

# **CLEIO**

Cleio basic capitonnè 3S

Cleio basic flute 3S