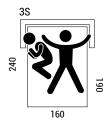

**ENVIRONMENTAL SUSTAINABILITY**

E1 plywood, fir wood and composite wood frame featuring low formaldehyde emission. Resins and adhesives free of ozone-depleting substances, CFCs and chlorinated solvents. All the materials are in compliance with EU 91/156 regulations on waste disposal.



#### **DIMENSIONS**



#### **OUTER SHELL VERSION**





#### **INSIDE BACKREST VERSION**







## \* 🕸

## **CLEIO**

#### **BASE**



#### **VERSIONS**

### Basic

Without throw pillows



#### Luxury

Included solid colour throw pillows upholstery with the same fabric/ leather and colour used for the sofa



#### Decor

As in the catalogue pictures



Included throw pillows in Luxury e Decor version

1S small 2 35x25

2S 35x25 3 60x40

1S large

1 35x25 1 60x40

3S 4 35x25 3

3 60x40

#### **BED**





Polyurethane mattress, h 12 cm, covered with anallergic fabric. High-resistance steel electrowelded sprung with two-fold mechanism.

## **SOFA BED**

## Opening







#### **REMOVE**

cable ties on the sides before lifting the sleeping deck

Opening folding the bed incorrectly cloud damage the mechanism

### Closing







#### **REMOVE**

all sheet, blankets and pillows before folding the sofa back up to avoid breaking the mechamism

#### **TECHNICAL DETAILS:**

|                                                                                                                                                                                                                                 |                                                  |