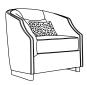

#### **VERSIONS**

#### Decor

As in the catalogue pictures

Included throw pillows in Luxury e Decor version

1S small 2 35x25

2S 35x25 3 60x40

1S large

1 35x25 1 60x40

3S 4 35x25 3