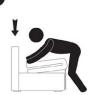

### Closing

#### **REMOVE**

all sheet, blankets and pillows before folding the sofa back up to avoid breaking the mechamism