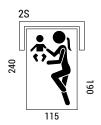

# **ENVIRONMENTAL SUSTAINABILITY**

E1 plywood, fir wood and composite wood frame featuring low formaldehyde emission. Resins and adhesives free of ozone-depleting substances, CFCs and chlorinated solvents. All the materials are in compliance with EU 91/156 regulations on waste disposal.



#### **DIMENSIONS**



#### **OUTER SHELL VERSION**





#### **INSIDE BACKREST VERSION**







## \* 🕸

## **CLEIO**

#### **BASE**



#### **VERSIONS**

### Basic

Without throw pillows



#### Luxury

Included solid colour throw pillows upholstery with the same fabric/ leather and colour used for the sofa



#### Decor

As in the catalogue pictures



Included throw pillows in Luxury e Decor version

1S small 2 35x25

2S 35x25 3 60x40

1S large

1 35x25 1 60x40

3S 4 35x25 3

3 60x40

#### **BED**





Polyurethane mattress, h 12 cm, covered with anallergic fabric. High-resistance steel electrowelded sprung with two-fold mechanism.

## **SOFA BED**

## Opening







#### **REMOVE**

cable ties on the sides before lifting the sleeping deck

Opening folding the bed incorrectly cloud damage the mechanism

### Closing







#### **REMOVE**

all sheet, blankets and pillows before folding the sofa back up to avoid breaking the mechamism

#### **TECHNICAL DETAILS:**

|                                                                                                                                                                                                                                 |                                                  |