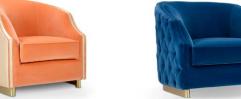

## **CLEIO**

Cleio is a series of armchairs and sofas with a wide range that can be customized at whim: channel tufting on the backrest emphasize the satin and velvet shine, whereas channel tufting or no tufting at all will enhance leather and flowery fabrics. Entirely handmade in Italy.

#### **VERSIONS**

### Basic

Without throw pillows

#### Luxury

Included solid colour throw pillows upholstery with the same fabric/ leather and colour used for the sofa

#### Decor

As in the catalogue pictures

Included throw pillows in Luxury e Decor version

1S small 2 35x25

2S 35x25 3 60x40

1S large

1 35x25 1 60x40

3S 4 35x25 3