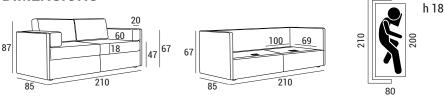

## **ADRIA**



Adria is a sofa bed with a hidden storage box for sheets and blankets which will hide the sofa cushions when it is used as a bed.



- 1- fabric/leather;
- 2- high resiliency polyurethane foam of different densities and dacron® fiber 100 gr layer;
- 3- structural frame in composite wood;
- 4- stained wooden feet P 59, 4.5 cm.



## **DIMENSIONS**



## **HANDLE**



Metal handle for opening the compartment.









**FEET** 

**WOODEN FEET** 













P 59

10 Wengè

01 Natural

04 Light walnut

05 Walnut

07/20 Black

## **TECHNICAL DETAILS**

|       |    |      | fabric<br>mtl H 140 cm | leather m² |
|-------|----|------|------------------------|------------|
| ADRIA | 85 | 1.60 | 11.50                  | 21.39      |