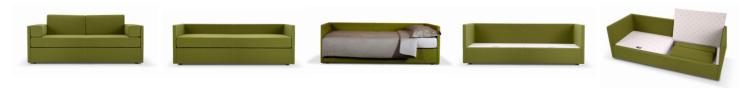

## **ADRIA**

Adria is a sofa bed with a hidden storage box for sheets and blankets which will hide the sofa cushions when it is used as a bed.

- 1- fabric/leather;
- 2- high resiliency polyurethane foam of different densities and dacron® fiber 100 gr layer;
- 3- structural frame in composite wood;
- 4- stained wooden feet P 59, 4.5 cm.