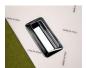

## **HANDLE**

Metal handle for opening the compartment.

**FEET** 

**WOODEN FEET** 

P 59

10 Wengè

01 Natural

04 Light walnut