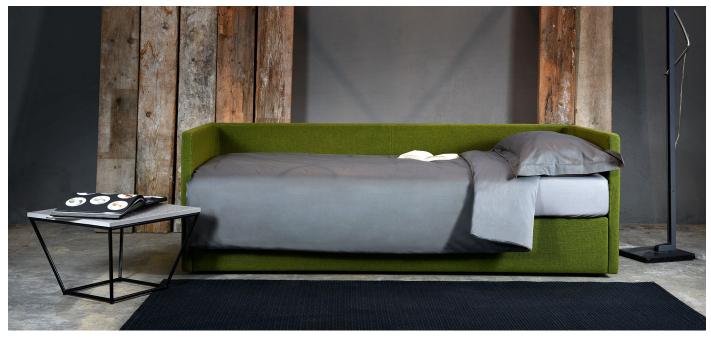

## **ADRIA**

Adria is a sofa bed with a hidden storage box for sheets and blankets which will hide the sofa cushions when it is used as a bed.

- 1- fabric/leather;
- 2- high resiliency polyurethane foam of different densities and dacron® fiber 100 gr layer;
- 3- structural frame in composite wood;
- 4- stained wooden feet P 59, 4.5 cm.