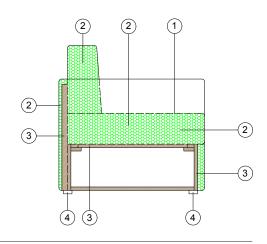

## **ADRIA**

Adria is a sofa bed with a hidden storage box for sheets and blankets which will hide the sofa cushions when it is used as a bed.

- 1- fabric/leather;
- 2- high resiliency polyurethane foam of different densities and dacron® fiber 100 gr layer;
- 3- structural frame in composite wood;
- 4- stained wooden feet P 59, 4.5 cm.